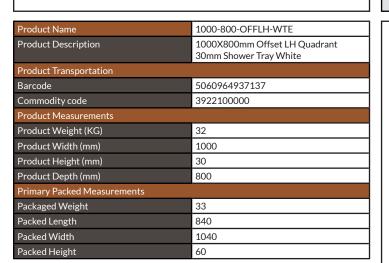

# 1000x800mm Offset LH Quadrant 30mm Shower Tray White

Product Code: 1000-800-OFFLH-WTE

| General Information    |                          |
|------------------------|--------------------------|
| Construction Material  | Resin Fill, Gel Coat     |
| Installation type      | Floor or Leg set mounted |
| Colour / Finish        | White Gel Coat           |
| Shower Tray Attributes |                          |
| Radius                 | 550                      |
| Slip Resistant         | No                       |
| Waste Included         | No                       |
| Profile Type           | Low Profile              |
| Depth (mm)             | 30                       |
| Handed                 | N/a                      |
| Compatible Leg Set     | TRAY-FITTING-KITC        |
| Shape                  | Offset Quadrant          |
| Waste Size (Ø)         | 90mm                     |