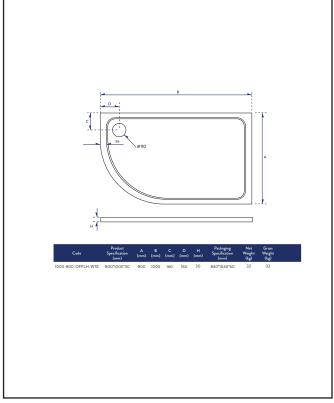

# 1000x800mm Offset LH Quadrant 30mm Shower Tray White

Product Code: 1000-800-OFFLH-WTE

| General Information    |                          |
|------------------------|--------------------------|
| Construction Material  | Resin Fill, Gel Coat     |
| Installation type      | Floor or Leg set mounted |
| Colour / Finish        | White Gel Coat           |
| Shower Tray Attributes |                          |
| Radius                 | 550                      |
| Slip Resistant         | No                       |
| Waste Included         | No                       |
| Profile Type           | Low Profile              |
| Depth (mm)             | 30                       |
| Handed                 | N/a                      |
| Compatible Leg Set     | TRAY-FITTING-KITC        |
| Shape                  | Offset Quadrant          |
| Waste Size (Ø)         | 90mm                     |