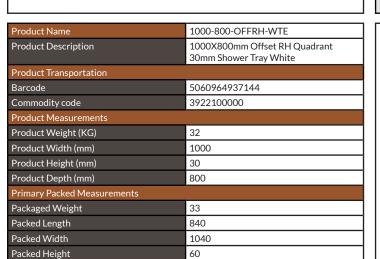

## 1000x800mm Offset RH Quadrant 30mm Shower Tray White

Product Code: 1000-800-OFFRH-WTE

| General Information    |                          |
|------------------------|--------------------------|
| Construction Material  | Resin Fill, Gel Coat     |
| Installation type      | Floor or Leg set mounted |
| Colour / Finish        | White Gel Coat           |
| Shower Tray Attributes |                          |
| Radius                 | 550                      |
| Slip Resistant         | No                       |
| Waste Included         | No                       |
| Profile Type           | Low Profile              |
| Depth (mm)             | 30                       |
| Handed                 | N/a                      |
| Compatible Leg Set     | TRAY-FITTING-KITC        |
| Shape                  | Offset Quadrant          |
| Waste Size (Ø)         | 90mm                     |