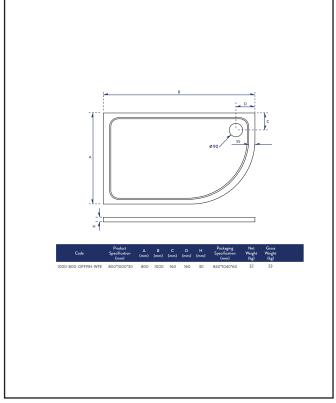

## 1000x800mm Offset RH Quadrant 30mm Shower Tray White

Product Code: 1000-800-OFFRH-WTE

| General Information    |                          |
|------------------------|--------------------------|
| Construction Material  | Resin Fill, Gel Coat     |
| Installation type      | Floor or Leg set mounted |
| Colour / Finish        | White Gel Coat           |
| Shower Tray Attributes |                          |
| Radius                 | 550                      |
| Slip Resistant         | No                       |
| Waste Included         | No                       |
| Profile Type           | Low Profile              |
| Depth (mm)             | 30                       |
| Handed                 | N/a                      |
| Compatible Leg Set     | TRAY-FITTING-KITC        |
| Shape                  | Offset Quadrant          |
| Waste Size (Ø)         | 90mm                     |