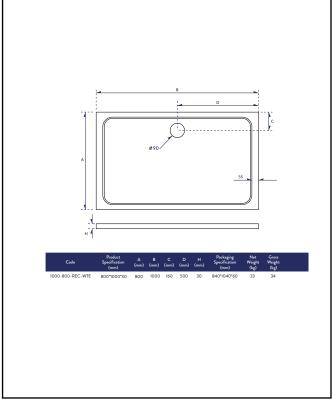

## 1000X800mm Rectangle 30mm Shower Tray White

Product Code: 1000-800-REC-WTE

| General Information    |                          |
|------------------------|--------------------------|
| Construction Material  | Resin Fill, Gel Coat     |
| Installation type      | Floor or Leg set mounted |
| Colour / Finish        | White Gel Coat           |
| Shower Tray Attributes |                          |
| Radius                 | N/a                      |
| Slip Resistant         | No                       |
| Waste Included         | No                       |
| Profile Type           | Low Profile              |
| Depth (mm)             | 30                       |
| Handed                 | N/a                      |
| Compatible Leg Set     | TRAY-FITTING-KITA        |
| Shape                  | Rectangle                |
| Waste Size (Ø)         | 90mm                     |

## LIFETIME GUARANTEE

We are confident in our products and we want our customer to be, we proudly give a lifetime guarantee on our taps and showers, further details can be found on our website.

Dimensions (Measurements in mm)