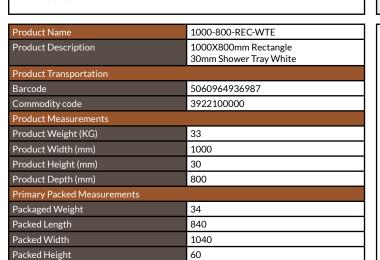

## 1000X800mm Rectangle 30mm Shower Tray White

Product Code: 1000-800-REC-WTE

| General Information    |                          |
|------------------------|--------------------------|
| Construction Material  | Resin Fill, Gel Coat     |
| Installation type      | Floor or Leg set mounted |
| Colour / Finish        | White Gel Coat           |
| Shower Tray Attributes |                          |
| Radius                 | N/a                      |
| Slip Resistant         | No                       |
| Waste Included         | No                       |
| Profile Type           | Low Profile              |
| Depth (mm)             | 30                       |
| Handed                 | N/a                      |
| Compatible Leg Set     | TRAY-FITTING-KITA        |
| Shape                  | Rectangle                |
| Waste Size (Ø)         | 90mm                     |