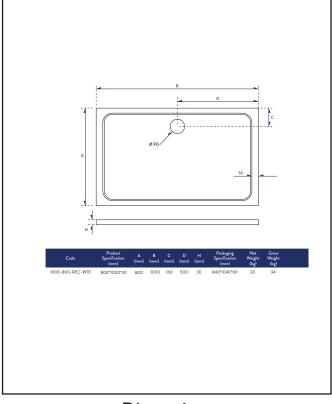

# 1000X900mm Rectangle 30mm Shower Tray White

Product Code: 1000-900-REC-WTE

| General Information    |                          |
|------------------------|--------------------------|
| Construction Material  | Resin Fill, Gel Coat     |
| Installation type      | Floor or Leg set mounted |
| Colour / Finish        | White Gel Coat           |
| Shower Tray Attributes |                          |
| Radius                 | N/a                      |
| Slip Resistant         | No                       |
| Waste Included         | No                       |
| Profile Type           | Low Profile              |
| Depth (mm)             | 30                       |
| Handed                 | N/a                      |
| Compatible Leg Set     | TRAY-FITTING-KITA        |
| Shape                  | Rectangle                |
| Waste Size (Ø)         | 90mm                     |