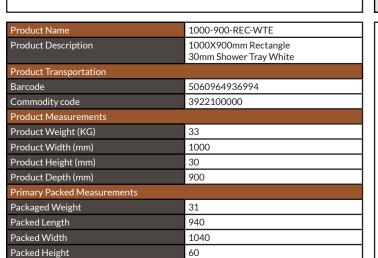

# 1000X900mm Rectangle 30mm Shower Tray White

Product Code: 1000-900-REC-WTE

| General Information    |                          |
|------------------------|--------------------------|
| Construction Material  | Resin Fill, Gel Coat     |
| Installation type      | Floor or Leg set mounted |
| Colour / Finish        | White Gel Coat           |
| Shower Tray Attributes |                          |
| Radius                 | N/a                      |
| Slip Resistant         | No                       |
| Waste Included         | No                       |
| Profile Type           | Low Profile              |
| Depth (mm)             | 30                       |
| Handed                 | N/a                      |
| Compatible Leg Set     | TRAY-FITTING-KITA        |
| Shape                  | Rectangle                |
| Waste Size (Ø)         | 90mm                     |