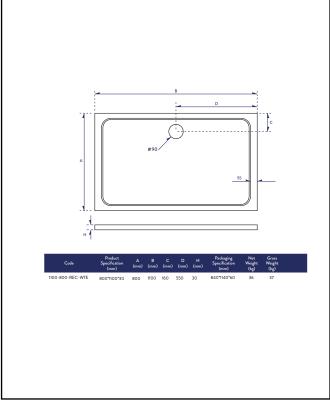

# 1100X800mm Rectangle 30mm Shower Tray White

Product Code: 1100-800-REC-WTE

| General Information    |                          |
|------------------------|--------------------------|
| Construction Material  | Resin Fill, Gel Coat     |
| Installation type      | Floor or Leg set mounted |
| Colour / Finish        | White Gel Coat           |
| Shower Tray Attributes |                          |
| Radius                 | N/a                      |
| Slip Resistant         | No                       |
| Waste Included         | No                       |
| Profile Type           | Low Profile              |
| Depth (mm)             | 30                       |
| Handed                 | N/a                      |
| Compatible Leg Set     | TRAY-FITTING-KITB        |
| Shape                  | Rectangle                |
| Waste Size (Ø)         | 90mm                     |

### LIFETIME GUARANTEE

We are confident in our products and we want our customer to be, we proudly give a lifetime guarantee on our taps and showers, further details can be found on our website.

Dimensions (Measurements in mm)