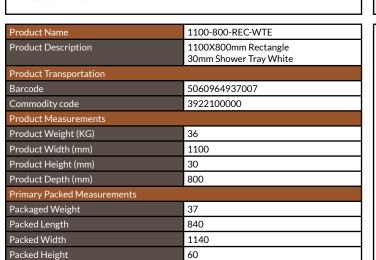

# 1100X800mm Rectangle 30mm Shower Tray White

Product Code: 1100-800-REC-WTE

| General Information    |                          |
|------------------------|--------------------------|
| Construction Material  | Resin Fill, Gel Coat     |
| Installation type      | Floor or Leg set mounted |
| Colour / Finish        | White Gel Coat           |
| Shower Tray Attributes |                          |
| Radius                 | N/a                      |
| Slip Resistant         | No                       |
| Waste Included         | No                       |
| Profile Type           | Low Profile              |
| Depth (mm)             | 30                       |
| Handed                 | N/a                      |
| Compatible Leg Set     | TRAY-FITTING-KITB        |
| Shape                  | Rectangle                |
| Waste Size (Ø)         | 90mm                     |