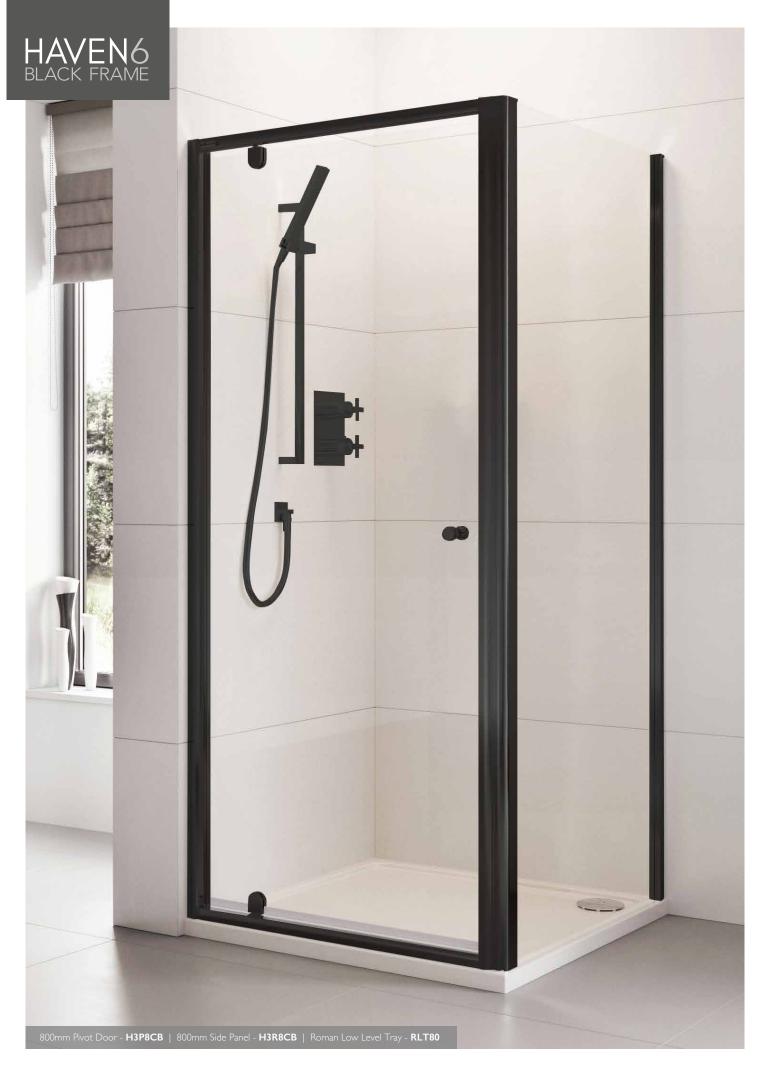

## Pivot Door

The modern styling of this outward opening Pivot Door creates a supremely efficient and flexible solution to suit any number of showering configurations. The carefully engineered door cleverly takes up less external space when opened to allow for other bathroom fixtures and fittings.

The black frame is anodised and then sandblasted for exceptional durability, scratch resistance and a smooth finish

## SPECIFICATIONS:

- Watertight magnetic seals
- Black bolt through handle
- Black plastic top caps

- Smooth operation hinges with chromed plastic cover caps
- Reversible for left or right hand fixing

| Code    | Size<br>(mm) | Aperture (mm) | Adjustment (mm) Alcove Fitting | Adjustment (mm)<br>With Side Panel |
|---------|--------------|---------------|--------------------------------|------------------------------------|
| Н3Р76СВ | 760          | 460           | 700 - 750                      | 726 - 776                          |
| H3P8CB  | 800          | 500           | 740 - 790                      | 766 - 816                          |
| H3P9CB  | 900          | 600           | 840 - 890                      | 866 - 916                          |