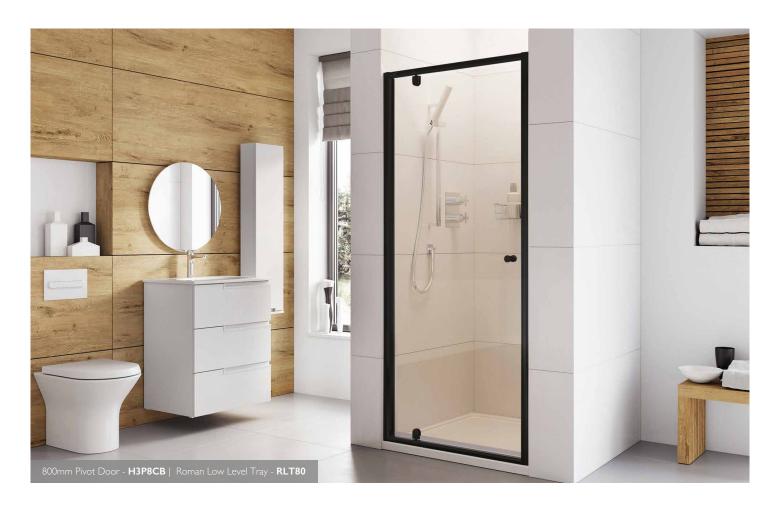

## Pivot Door

The modern styling of this outward opening Pivot Door creates a supremely efficient and flexible solution to suit any number of showering configurations. The carefully engineered door cleverly takes up less external space when opened to allow for other bathroom fixtures and fittings.

The black frame is anodised and then sandblasted for exceptional durability, scratch resistance and a smooth finish

## SPECIFICATIONS:

- Watertight magnetic seals
- Black bolt through handle
- Black plastic top caps

- Smooth operation hinges with chromed plastic cover caps
- Reversible for left or right hand fixing

| Code    | Size<br>(mm) | Aperture (mm) | Adjustment (mm) Alcove Fitting | Adjustment (mm)<br>With Side Panel |
|---------|--------------|---------------|--------------------------------|------------------------------------|
| Н3Р76СВ | 760          | 460           | 700 - 750                      | 726 - 776                          |
| H3P8CB  | 800          | 500           | 740 - 790                      | 766 - 816                          |
| H3P9CB  | 900          | 600           | 840 - 890                      | 866 - 916                          |