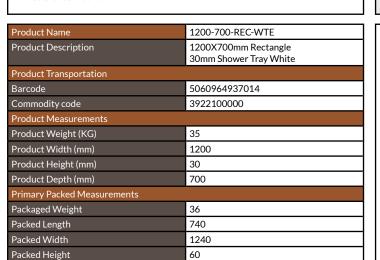

# 1200X700mm Rectangle 30mm Shower Tray White

Product Code: 1200-700-REC-WTE

| General Information    |                          |
|------------------------|--------------------------|
| Construction Material  | Resin Fill, Gel Coat     |
| Installation type      | Floor or Leg set mounted |
| Colour / Finish        | White Gel Coat           |
| Shower Tray Attributes |                          |
| Radius                 | N/a                      |
| Slip Resistant         | No                       |
| Waste Included         | No                       |
| Profile Type           | Low Profile              |
| Depth (mm)             | 30                       |
| Handed                 | N/a                      |
| Compatible Leg Set     | TRAY-FITTING-KITB        |
| Shape                  | Rectangle                |
| Waste Size (Ø)         | 90mm                     |