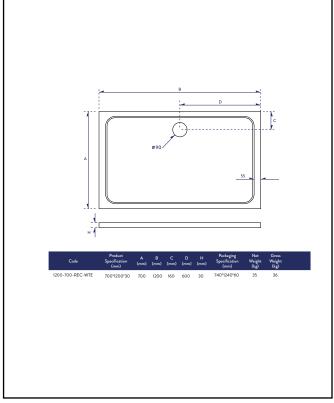

# 1200X700mm Rectangle 30mm Shower Tray White

Product Code: 1200-700-REC-WTE

| General Information    |                          |
|------------------------|--------------------------|
| Construction Material  | Resin Fill, Gel Coat     |
| Installation type      | Floor or Leg set mounted |
| Colour / Finish        | White Gel Coat           |
| Shower Tray Attributes |                          |
| Radius                 | N/a                      |
| Slip Resistant         | No                       |
| Waste Included         | No                       |
| Profile Type           | Low Profile              |
| Depth (mm)             | 30                       |
| Handed                 | N/a                      |
| Compatible Leg Set     | TRAY-FITTING-KITB        |
| Shape                  | Rectangle                |
| Waste Size (Ø)         | 90mm                     |

### LIFETIME GUARANTEE

We are confident in our products and we want our customer to be, we proudly give a lifetime guarantee on our taps and showers, further details can be found on our website.

Dimensions (Measurements in mm)