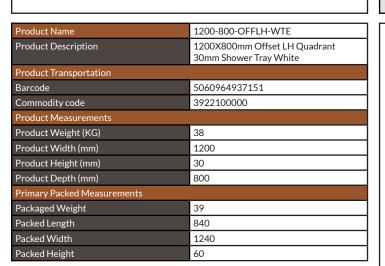

# 1200x800mm Offset LH Quadrant 30mm Shower Tray White

Product Code: 1200-800-OFFLH-WTE

| General Information    |                          |
|------------------------|--------------------------|
| Construction Material  | Resin Fill, Gel Coat     |
| Installation type      | Floor or Leg set mounted |
| Colour / Finish        | White Gel Coat           |
| Shower Tray Attributes |                          |
| Radius                 | 550                      |
| Slip Resistant         | No                       |
| Waste Included         | No                       |
| Profile Type           | Low Profile              |
| Depth (mm)             | 30                       |
| Handed                 | N/a                      |
| Compatible Leg Set     | TRAY-FITTING-KITC        |
| Shape                  | Offset Quadrant          |
| Waste Size (Ø)         | 90mm                     |