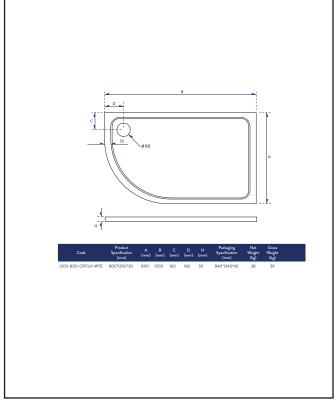

# 1200x800mm Offset LH Quadrant 30mm Shower Tray White

Product Code: 1200-800-OFFLH-WTE

| General Information    |                          |
|------------------------|--------------------------|
| Construction Material  | Resin Fill, Gel Coat     |
| Installation type      | Floor or Leg set mounted |
| Colour / Finish        | White Gel Coat           |
| Shower Tray Attributes |                          |
| Radius                 | 550                      |
| Slip Resistant         | No                       |
| Waste Included         | No                       |
| Profile Type           | Low Profile              |
| Depth (mm)             | 30                       |
| Handed                 | N/a                      |
| Compatible Leg Set     | TRAY-FITTING-KITC        |
| Shape                  | Offset Quadrant          |
| Waste Size (Ø)         | 90mm                     |