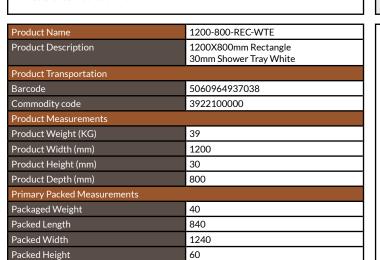

# 1200X800mm Rectangle 30mm Shower Tray White

Product Code: 1200-800-REC-WTE

| General Information    |                          |
|------------------------|--------------------------|
| Construction Material  | Resin Fill, Gel Coat     |
| Installation type      | Floor or Leg set mounted |
| Colour / Finish        | White Gel Coat           |
| Shower Tray Attributes |                          |
| Radius                 | N/a                      |
| Slip Resistant         | No                       |
| Waste Included         | No                       |
| Profile Type           | Low Profile              |
| Depth (mm)             | 30                       |
| Handed                 | N/a                      |
| Compatible Leg Set     | TRAY-FITTING-KITB        |
| Shape                  | Rectangle                |
| Waste Size (Ø)         | 90mm                     |