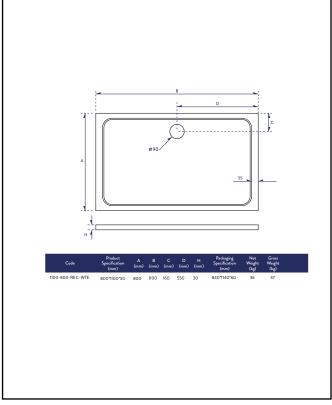

# 1200X800mm Rectangle 30mm Shower Tray White

Product Code: 1200-800-REC-WTE

| General Information    |                          |
|------------------------|--------------------------|
| Construction Material  | Resin Fill, Gel Coat     |
| Installation type      | Floor or Leg set mounted |
| Colour / Finish        | White Gel Coat           |
| Shower Tray Attributes |                          |
| Radius                 | N/a                      |
| Slip Resistant         | No                       |
| Waste Included         | No                       |
| Profile Type           | Low Profile              |
| Depth (mm)             | 30                       |
| Handed                 | N/a                      |
| Compatible Leg Set     | TRAY-FITTING-KITB        |
| Shape                  | Rectangle                |
| Waste Size (Ø)         | 90mm                     |