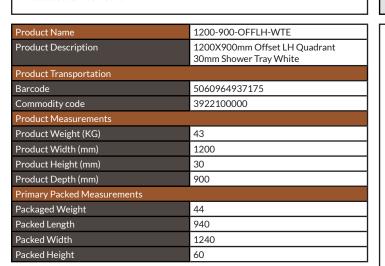

## 1200x900mm Offset LH Quadrant 30mm Shower Tray White

Product Code: 1200-900-OFFLH-WTE

| General Information    |                          |
|------------------------|--------------------------|
| Construction Material  | Resin Fill, Gel Coat     |
| Installation type      | Floor or Leg set mounted |
| Colour / Finish        | White Gel Coat           |
| Shower Tray Attributes |                          |
| Radius                 | 550                      |
| Slip Resistant         | No                       |
| Waste Included         | No                       |
| Profile Type           | Low Profile              |
| Depth (mm)             | 30                       |
| Handed                 | N/a                      |
| Compatible Leg Set     | TRAY-FITTING-KITC        |
| Shape                  | Offset Quadrant          |
| Waste Size (Ø)         | 90mm                     |