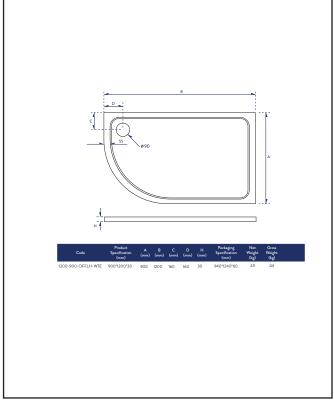

## 1200x900mm Offset LH Quadrant 30mm Shower Tray White

Product Code: 1200-900-OFFLH-WTE

| General Information    |                          |
|------------------------|--------------------------|
| Construction Material  | Resin Fill, Gel Coat     |
| Installation type      | Floor or Leg set mounted |
| Colour / Finish        | White Gel Coat           |
| Shower Tray Attributes |                          |
| Radius                 | 550                      |
| Slip Resistant         | No                       |
| Waste Included         | No                       |
| Profile Type           | Low Profile              |
| Depth (mm)             | 30                       |
| Handed                 | N/a                      |
| Compatible Leg Set     | TRAY-FITTING-KITC        |
| Shape                  | Offset Quadrant          |
| Waste Size (Ø)         | 90mm                     |