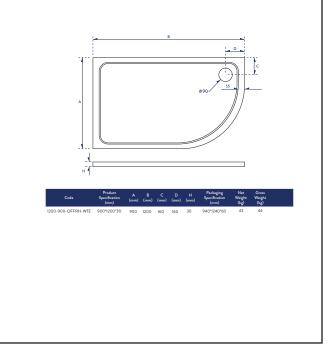

| Product Name                | 1200-900-OFFRH-WTE            |  |
|-----------------------------|-------------------------------|--|
| Product Description         | 1200X900mm Offset RH Quadrant |  |
|                             | 30mm Shower Tray White        |  |
| Product Transportation      |                               |  |
| Barcode                     | 5060964937182                 |  |
| Commodity code              | 3922100000                    |  |
| Product Measurements        |                               |  |
| Product Weight (KG)         | 43                            |  |
| Product Width (mm)          | 1200                          |  |
| Product Height (mm)         | 30                            |  |
| Product Depth (mm)          | 900                           |  |
| Primary Packed Measurements |                               |  |
| Packaged Weight             | 44                            |  |
| Packed Length               | 940                           |  |
| Packed Width                | 1240                          |  |
| Packed Height               | 60                            |  |

| General Information    |                          |  |
|------------------------|--------------------------|--|
| Construction Material  | Resin Fill, Gel Coat     |  |
| Installation type      | Floor or Leg set mounted |  |
| Colour / Finish        | White Gel Coat           |  |
| Shower Tray Attributes |                          |  |
| Radius                 | 550                      |  |
| Slip Resistant         | No                       |  |
| Waste Included         | No                       |  |
| Profile Type           | Low Profile              |  |
| Depth (mm)             | 30                       |  |
| Handed                 | N/a                      |  |
| Compatible Leg Set     | TRAY-FITTING-KITC        |  |
| Shape                  | Offset Quadrant          |  |
| Waste Size (Ø)         | 90mm                     |  |

Dimensions

(Measurements in mm)