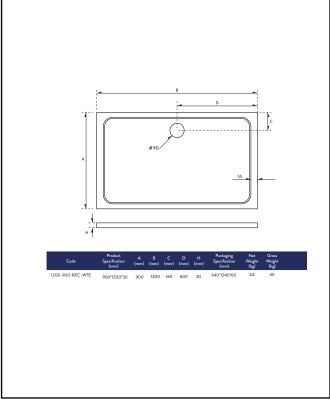

# 1200X900mm Rectangle 30mm Shower Tray White

Product Code: 1200-900-REC-WTE

| General Information    |                          |
|------------------------|--------------------------|
| Construction Material  | Resin Fill, Gel Coat     |
| Installation type      | Floor or Leg set mounted |
| Colour / Finish        | White Gel Coat           |
| Shower Tray Attributes |                          |
| Radius                 | N/a                      |
| Slip Resistant         | No                       |
| Waste Included         | No                       |
| Profile Type           | Low Profile              |
| Depth (mm)             | 30                       |
| Handed                 | N/a                      |
| Compatible Leg Set     | TRAY-FITTING-KITA        |
| Shape                  | Rectangle                |
| Waste Size (Ø)         | 90mm                     |

### LIFETIME GUARANTEE

We are confident in our products and we want our customer to be, we proudly give a lifetime guarantee on our taps and showers, further details can be found on our website.

Dimensions (Measurements in mm)