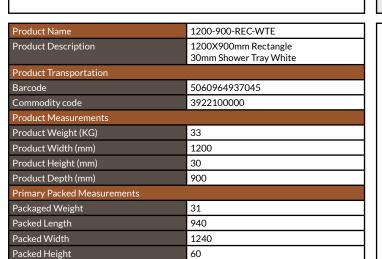

# 1200X900mm Rectangle 30mm Shower Tray White

Product Code: 1200-900-REC-WTE

| General Information    |                          |
|------------------------|--------------------------|
| Construction Material  | Resin Fill, Gel Coat     |
| Installation type      | Floor or Leg set mounted |
| Colour / Finish        | White Gel Coat           |
| Shower Tray Attributes |                          |
| Radius                 | N/a                      |
| Slip Resistant         | No                       |
| Waste Included         | No                       |
| Profile Type           | Low Profile              |
| Depth (mm)             | 30                       |
| Handed                 | N/a                      |
| Compatible Leg Set     | TRAY-FITTING-KITA        |
| Shape                  | Rectangle                |
| Waste Size (Ø)         | 90mm                     |