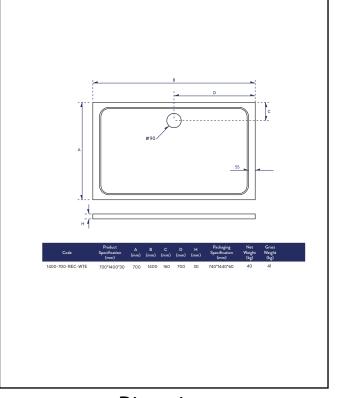

## PRODUCT DATA SHEET 1400x700mm Rectangle 30mm Shower Tray White

Product Code: 1400-700-REC-WTE

| Product Name                | 1400-700-REC-WTE                               |
|-----------------------------|------------------------------------------------|
| Product Description         | 1400X700mm Rectangle<br>30mm Shower Tray White |
| Product Transportation      |                                                |
| Barcode                     | 5060964937229                                  |
| Commodity code              | 3922100000                                     |
| Product Measurements        |                                                |
| Product Weight (KG)         | 40                                             |
| Product Width (mm)          | 1400                                           |
| Product Height (mm)         | 30                                             |
| Product Depth (mm)          | 700                                            |
| Primary Packed Measurements |                                                |
| Packaged Weight             | 41                                             |
| Packed Length               | 740                                            |
| Packed Width                | 1440                                           |
| Packed Height               | 60                                             |

| General Information    |                          |
|------------------------|--------------------------|
| Construction Material  | Resin Fill, Gel Coat     |
| Installation type      | Floor or Leg set mounted |
| Colour / Finish        | White Gel Coat           |
| Shower Tray Attributes |                          |
| Radius                 | N/a                      |
| Slip Resistant         | No                       |
| Waste Included         | No                       |
| Profile Type           | Low Profile              |
| Depth (mm)             | 30                       |
| Handed                 | N/a                      |
| Compatible Leg Set     | TRAY-FITTING-KITA        |
| Shape                  | Rectangle                |
| Waste Size (Ø)         | 90mm                     |