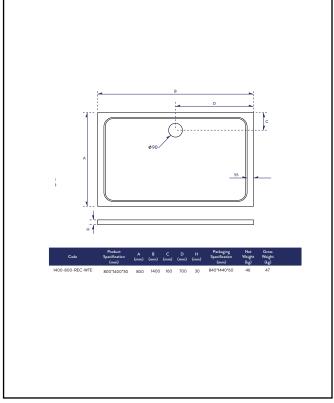

# 1400x800mm Rectangle 30mm Shower Tray White

Product Code: 1400-800-REC-WTE

| General Information    |                          |
|------------------------|--------------------------|
| Construction Material  | Resin Fill, Gel Coat     |
| Installation type      | Floor or Leg set mounted |
| Colour / Finish        | White Gel Coat           |
| Shower Tray Attributes |                          |
| Radius                 | N/a                      |
| Slip Resistant         | No                       |
| Waste Included         | No                       |
| Profile Type           | Low Profile              |
| Depth (mm)             | 30                       |
| Handed                 | N/a                      |
| Compatible Leg Set     | TRAY-FITTING-KITB        |
| Shape                  | Rectangle                |
| Waste Size (Ø)         | 90mm                     |

### LIFETIME GUARANTEE

We are confident in our products and we want our customer to be, we proudly give a lifetime guarantee on our taps and showers, further details can be found on our website.

Dimensions (Measurements in mm)