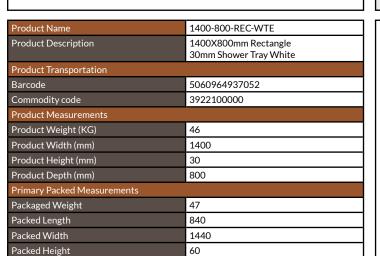

# 1400x800mm Rectangle 30mm Shower Tray White

Product Code: 1400-800-REC-WTE

| General Information    |                          |
|------------------------|--------------------------|
| Construction Material  | Resin Fill, Gel Coat     |
| Installation type      | Floor or Leg set mounted |
| Colour / Finish        | White Gel Coat           |
| Shower Tray Attributes |                          |
| Radius                 | N/a                      |
| Slip Resistant         | No                       |
| Waste Included         | No                       |
| Profile Type           | Low Profile              |
| Depth (mm)             | 30                       |
| Handed                 | N/a                      |
| Compatible Leg Set     | TRAY-FITTING-KITB        |
| Shape                  | Rectangle                |
| Waste Size (Ø)         | 90mm                     |