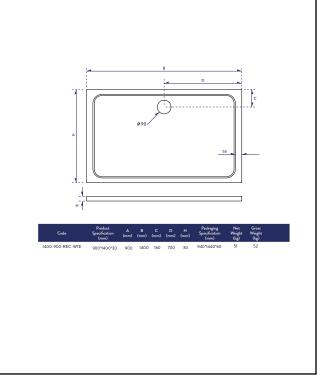

## PRODUCT DATA SHEET 1400x900mm Rectangle 30mm Shower Tray White

Product Code: 1400-900-REC-WTE

| Product Name                | 1400-900-REC-WTE                               |
|-----------------------------|------------------------------------------------|
| Product Description         | 1400X900mm Rectangle<br>30mm Shower Tray White |
| Product Transportation      |                                                |
| Barcode                     | 5060964937069                                  |
| Commodity code              | 3922100000                                     |
| Product Measurements        |                                                |
| Product Weight (KG)         | 51                                             |
| Product Width (mm)          | 1400                                           |
| Product Height (mm)         | 30                                             |
| Product Depth (mm)          | 900                                            |
| Primary Packed Measurements |                                                |
| Packaged Weight             | 52                                             |
| Packed Length               | 940                                            |
| Packed Width                | 1440                                           |
| Packed Height               | 60                                             |

| General Information    |                          |
|------------------------|--------------------------|
| Construction Material  | Resin Fill, Gel Coat     |
| Installation type      | Floor or Leg set mounted |
| Colour / Finish        | White Gel Coat           |
| Shower Tray Attributes |                          |
| Radius                 | N/a                      |
| Slip Resistant         | No                       |
| Waste Included         | No                       |
| Profile Type           | Low Profile              |
| Depth (mm)             | 30                       |
| Handed                 | N/a                      |
| Compatible Leg Set     | TRAY-FITTING-KITA        |
| Shape                  | Rectangle                |
| Waste Size (Ø)         | 90mm                     |

## LIFETIME GUARANTEE

We are confident in our products and we want our customer to be, we proudly give a lifetime guarantee on our taps and showers, further details can be found on our website. Dimensions (Measurements in mm)