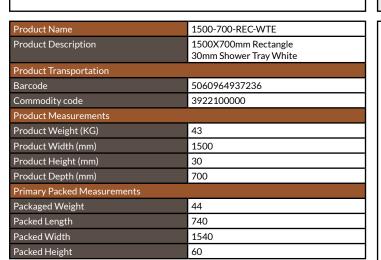

# 1500X700mm Rectangle 30mm Shower Tray White

Product Code: 1500-700-REC-WTE

| General Information    |                          |
|------------------------|--------------------------|
| Construction Material  | Resin Fill, Gel Coat     |
| Installation type      | Floor or Leg set mounted |
| Colour / Finish        | White Gel Coat           |
| Shower Tray Attributes |                          |
| Radius                 | N/a                      |
| Slip Resistant         | No                       |
| Waste Included         | No                       |
| Profile Type           | Low Profile              |
| Depth (mm)             | 30                       |
| Handed                 | N/a                      |
| Compatible Leg Set     | TRAY-FITTING-KITB        |
| Shape                  | Rectangle                |
| Waste Size (Ø)         | 90mm                     |