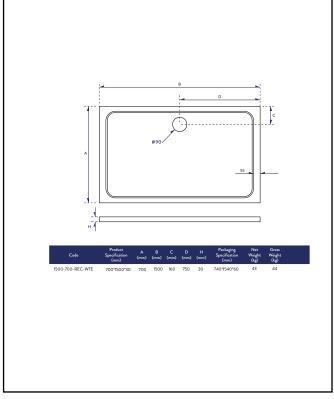

# 1500X700mm Rectangle 30mm Shower Tray White

Product Code: 1500-700-REC-WTE

| General Information    |                          |
|------------------------|--------------------------|
| Construction Material  | Resin Fill, Gel Coat     |
| Installation type      | Floor or Leg set mounted |
| Colour / Finish        | White Gel Coat           |
| Shower Tray Attributes |                          |
| Radius                 | N/a                      |
| Slip Resistant         | No                       |
| Waste Included         | No                       |
| Profile Type           | Low Profile              |
| Depth (mm)             | 30                       |
| Handed                 | N/a                      |
| Compatible Leg Set     | TRAY-FITTING-KITB        |
| Shape                  | Rectangle                |
| Waste Size (Ø)         | 90mm                     |