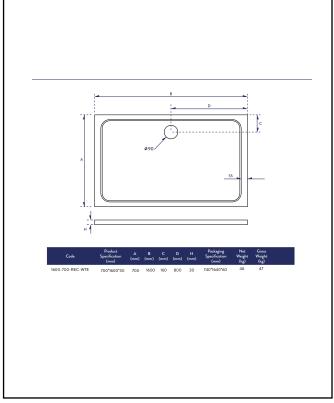

# **PRODUCT DATA SHEET**

# 1600X700mm Rectangle 30mm Shower Tray White

Product Code: 1600-700-REC-WTE

| General Information    |                          |
|------------------------|--------------------------|
| Construction Material  | Resin Fill, Gel Coat     |
| Installation type      | Floor or Leg set mounted |
| Colour / Finish        | White Gel Coat           |
| Shower Tray Attributes |                          |
| Radius                 | N/a                      |
| Slip Resistant         | No                       |
| Waste Included         | No                       |
| Profile Type           | Low Profile              |
| Depth (mm)             | 30                       |
| Handed                 | N/a                      |
| Compatible Leg Set     | TRAY-FITTING-KITB        |
| Shape                  | Rectangle                |
| Waste Size (Ø)         | 90mm                     |