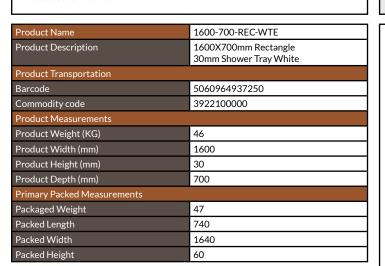

# **PRODUCT DATA SHEET**

# 1600X700mm Rectangle 30mm Shower Tray White

Product Code: 1600-700-REC-WTE

| General Information    |                          |
|------------------------|--------------------------|
| Construction Material  | Resin Fill, Gel Coat     |
| Installation type      | Floor or Leg set mounted |
| Colour / Finish        | White Gel Coat           |
| Shower Tray Attributes |                          |
| Radius                 | N/a                      |
| Slip Resistant         | No                       |
| Waste Included         | No                       |
| Profile Type           | Low Profile              |
| Depth (mm)             | 30                       |
| Handed                 | N/a                      |
| Compatible Leg Set     | TRAY-FITTING-KITB        |
| Shape                  | Rectangle                |
| Waste Size (Ø)         | 90mm                     |