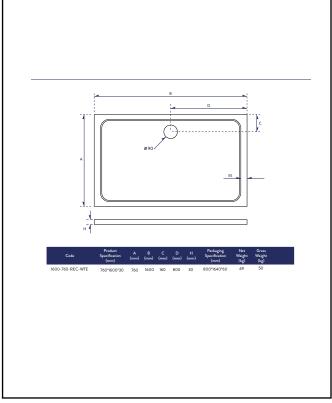

# 1600X760mm Rectangle 30mm Shower Tray White

Product Code: 1600-760-REC-WTE

| General Information    |                          |
|------------------------|--------------------------|
| Construction Material  | Resin Fill, Gel Coat     |
| Installation type      | Floor or Leg set mounted |
| Colour / Finish        | White Gel Coat           |
| Shower Tray Attributes |                          |
| Radius                 | N/a                      |
| Slip Resistant         | No                       |
| Waste Included         | No                       |
| Profile Type           | Low Profile              |
| Depth (mm)             | 30                       |
| Handed                 | N/a                      |
| Compatible Leg Set     | TRAY-FITTING-KITB        |
| Shape                  | Rectangle                |
| Waste Size (Ø)         | 90mm                     |