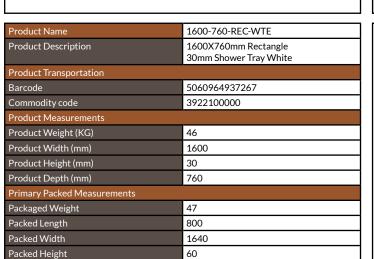

# 1600X760mm Rectangle 30mm Shower Tray White

Product Code: 1600-760-REC-WTE

| General Information    |                          |
|------------------------|--------------------------|
| Construction Material  | Resin Fill, Gel Coat     |
| Installation type      | Floor or Leg set mounted |
| Colour / Finish        | White Gel Coat           |
| Shower Tray Attributes |                          |
| Radius                 | N/a                      |
| Slip Resistant         | No                       |
| Waste Included         | No                       |
| Profile Type           | Low Profile              |
| Depth (mm)             | 30                       |
| Handed                 | N/a                      |
| Compatible Leg Set     | TRAY-FITTING-KITB        |
| Shape                  | Rectangle                |
| Waste Size (Ø)         | 90mm                     |