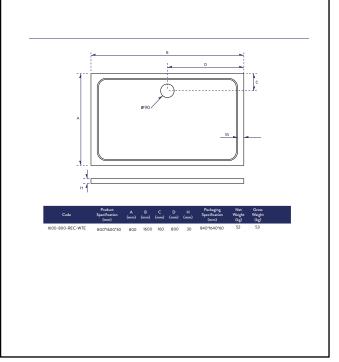

## **PRODUCT DATA SHEET** 1600X800mm Rectangle 30mm Shower Tray White Product Code: 1600-800-REC-WTE

| Product Name                | 1600-800-REC-WTE       |
|-----------------------------|------------------------|
|                             |                        |
| Product Description         | 1600X800mm Rectangle   |
|                             | 30mm Shower Tray White |
| Product Transportation      |                        |
| Barcode                     | 5060964937083          |
| Commodity code              | 3922100000             |
| Product Measurements        |                        |
| Product Weight (KG)         | 52                     |
| Product Width (mm)          | 1600                   |
| Product Height (mm)         | 30                     |
| Product Depth (mm)          | 800                    |
| Primary Packed Measurements |                        |
| Packaged Weight             | 53                     |
| Packed Length               | 840                    |
| Packed Width                | 1640                   |
| Packed Height               | 60                     |

| General Information    |                          |
|------------------------|--------------------------|
| Construction Material  | Resin Fill, Gel Coat     |
| Installation type      | Floor or Leg set mounted |
| Colour / Finish        | White Gel Coat           |
| Shower Tray Attributes |                          |
| Radius                 | N/a                      |
| Slip Resistant         | No                       |
| Waste Included         | No                       |
| Profile Type           | Low Profile              |
| Depth (mm)             | 30                       |
| Handed                 | N/a                      |
| Compatible Leg Set     | TRAY-FITTING-KITB        |
| Shape                  | Rectangle                |
| Waste Size (Ø)         | 90mm                     |