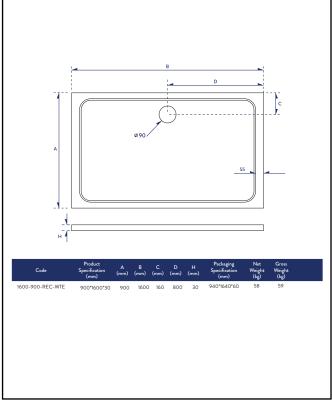

# 1600X900mm Rectangle 30mm Shower Tray White

Product Code: 1600-900-REC-WTE

| General Information    |                          |
|------------------------|--------------------------|
| Construction Material  | Resin Fill, Gel Coat     |
| Installation type      | Floor or Leg set mounted |
| Colour / Finish        | White Gel Coat           |
| Shower Tray Attributes |                          |
| Radius                 | N/a                      |
| Slip Resistant         | No                       |
| Waste Included         | No                       |
| Profile Type           | Low Profile              |
| Depth (mm)             | 30                       |
| Handed                 | N/a                      |
| Compatible Leg Set     | TRAY-FITTING-KITB        |
| Shape                  | Rectangle                |
| Waste Size (Ø)         | 90mm                     |

### LIFETIME GUARANTEE

We are confident in our products and we want our customer to be, we proudly give a lifetime guarantee on our taps and showers, further details can be found on our website.

Dimensions (Measurements in mm)