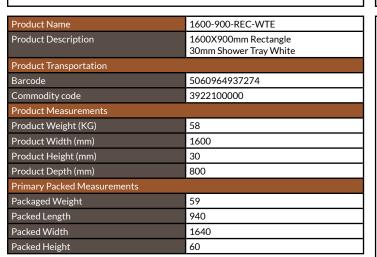

# 1600X900mm Rectangle 30mm Shower Tray White

Product Code: 1600-900-REC-WTE

| General Information    |                          |
|------------------------|--------------------------|
| Construction Material  | Resin Fill, Gel Coat     |
| Installation type      | Floor or Leg set mounted |
| Colour / Finish        | White Gel Coat           |
| Shower Tray Attributes |                          |
| Radius                 | N/a                      |
| Slip Resistant         | No                       |
| Waste Included         | No                       |
| Profile Type           | Low Profile              |
| Depth (mm)             | 30                       |
| Handed                 | N/a                      |
| Compatible Leg Set     | TRAY-FITTING-KITB        |
| Shape                  | Rectangle                |
| Waste Size (Ø)         | 90mm                     |