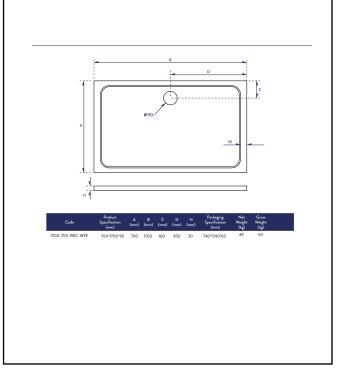

## PRODUCT DATA SHEET 1700X700mm Rectangle 30mm Shower Tray White

Product Code: 1700-700-REC-WTE

| Product Name                | 1700-700-REC-WTE                               |
|-----------------------------|------------------------------------------------|
| Product Description         | 1700X700mm Rectangle<br>30mm Shower Tray White |
| Product Transportation      |                                                |
| Barcode                     | 5060964937090                                  |
| Commodity code              | 3922100000                                     |
| Product Measurements        |                                                |
| Product Weight (KG)         | 49                                             |
| Product Width (mm)          | 1700                                           |
| Product Height (mm)         | 30                                             |
| Product Depth (mm)          | 700                                            |
| Primary Packed Measurements |                                                |
| Packaged Weight             | 59                                             |
| Packed Length               | 740                                            |
| Packed Width                | 1740                                           |
| Packed Height               | 60                                             |

## LIFETIME GUARANTEE

We are confident in our products and we want our customer to be, we proudly give a lifetime guarantee on our taps and showers, further details can be found on our website. Dimensions (Measurements in mm)