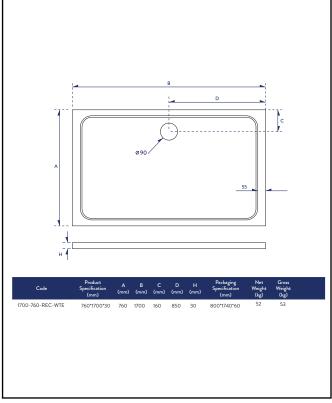

# 1700X760mm Rectangle 30mm Shower Tray White

Product Code: 1700-760-REC-WTE

| General Information    |                          |
|------------------------|--------------------------|
| Construction Material  | Resin Fill, Gel Coat     |
| Installation type      | Floor or Leg set mounted |
| Colour / Finish        | White Gel Coat           |
| Shower Tray Attributes |                          |
| Radius                 | N/a                      |
| Slip Resistant         | No                       |
| Waste Included         | No                       |
| Profile Type           | Low Profile              |
| Depth (mm)             | 30                       |
| Handed                 | N/a                      |
| Compatible Leg Set     | TRAY-FITTING-KITB        |
| Shape                  | Rectangle                |
| Waste Size (Ø)         | 90mm                     |