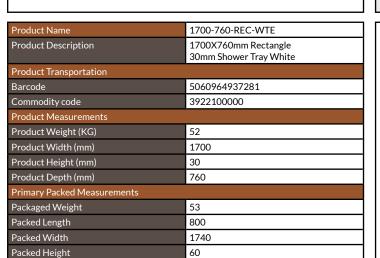

# 1700X760mm Rectangle 30mm Shower Tray White

Product Code: 1700-760-REC-WTE

| General Information    |                          |
|------------------------|--------------------------|
| Construction Material  | Resin Fill, Gel Coat     |
| Installation type      | Floor or Leg set mounted |
| Colour / Finish        | White Gel Coat           |
| Shower Tray Attributes |                          |
| Radius                 | N/a                      |
| Slip Resistant         | No                       |
| Waste Included         | No                       |
| Profile Type           | Low Profile              |
| Depth (mm)             | 30                       |
| Handed                 | N/a                      |
| Compatible Leg Set     | TRAY-FITTING-KITB        |
| Shape                  | Rectangle                |
| Waste Size (Ø)         | 90mm                     |