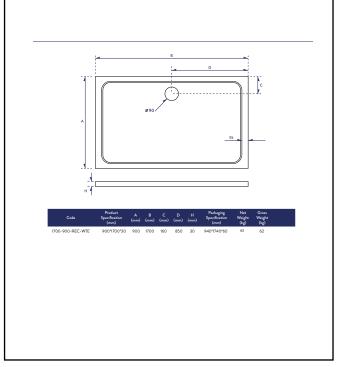

## PRODUCT DATA SHEET 1700X900mm Rectangle 30mm Shower Tray White Product Code: 1700-900-REC-WTE

| Product Name                | 1700-900-REC-WTE                               |
|-----------------------------|------------------------------------------------|
| Product Description         | 1700X900mm Rectangle<br>30mm Shower Tray White |
| Product Transportation      |                                                |
| Barcode                     | 5060964937298                                  |
| Commodity code              | 3922100000                                     |
| Product Measurements        |                                                |
| Product Weight (KG)         | 61                                             |
| Product Width (mm)          | 1700                                           |
| Product Height (mm)         | 30                                             |
| Product Depth (mm)          | 900                                            |
| Primary Packed Measurements |                                                |
| Packaged Weight             | 62                                             |
| Packed Length               | 940                                            |
| Packed Width                | 1740                                           |
| Packed Height               | 60                                             |

Dimensions

(Measurements in mm)