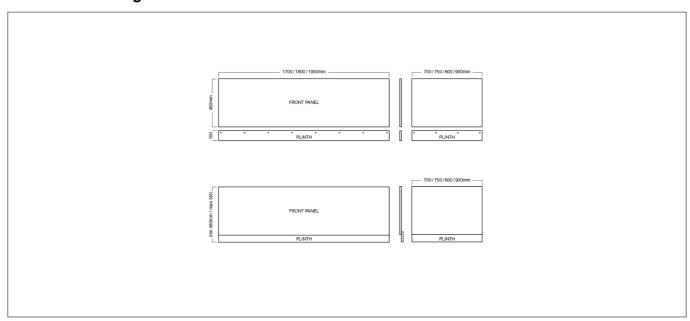

237BPG0700-W

Product Description: Halite 700mm End Bath Panel Grey Gloss

## **Specification**

| Material:          | Foamed PVC  |
|--------------------|-------------|
| Style:             | Modern      |
| Shape:             | Rectangular |
| Bath Thickness:    | 16 mm       |
| Product Guarantee: | Lifetime    |



## **Key Features**

- Halite is made with a combination of PVC and polyurea
- Halite is 100% water resistant
- Halite will not crack or warp in wet or streamy enviroments
- Halite is considerably more rigid than acrylic
- Halite is completely formaldehyde free and is recyclable which means it is more eco-friendly
- The lifespan of Halite bath panels is considerably more than that of MDF bath panels
- Halite is lighter and easier to cut than MDF

## **Technical Drawing**