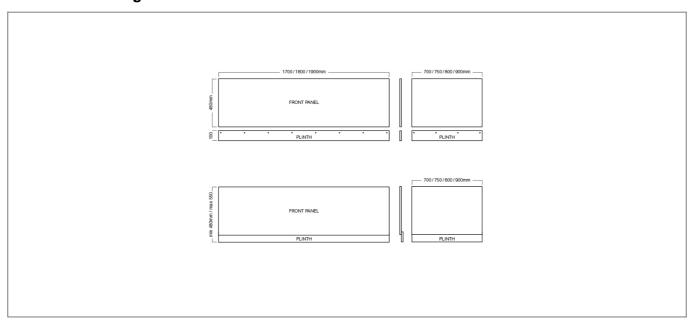

7BPG1600-W

Product Description: Halite 1600mm Front Bath Panel Grey Gloss

## **Specification**

| Material:          | Foamed PVC  |
|--------------------|-------------|
| Style:             | Modern      |
| Shape:             | Rectangular |
| Bath Thickness:    | 16 mm       |
| Product Guarantee: | Lifetime    |



## **Key Features**

- Halite is made with a combination of PVC and polyurea
- Halite is 100% water resistant
- Halite will not crack or warp in wet or streamy enviroments
- Halite is considerably more rigid than acrylic
- Halite is completely formaldehyde free and is recyclable which means it is more eco-friendly
- The lifespan of Halite bath panels is considerably more than that of MDF bath panels
- Halite is lighter and easier to cut than MDF

## **Technical Drawing**