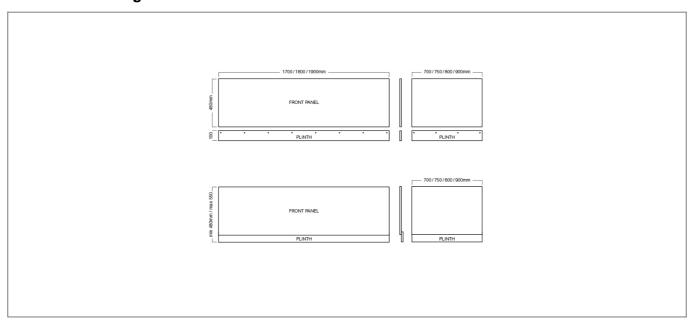

7BPG1800-W

Product Description: Halite 1800mm Front Bath Panel Grey Gloss

## **Specification**

| Material:          | Foamed PVC  |
|--------------------|-------------|
| Style:             | Modern      |
| Shape:             | Rectangular |
| Bath Thickness:    | 16 mm       |
| Product Guarantee: | Lifetime    |



## **Key Features**

- Halite is made with a combination of PVC and polyurea
- Halite is 100% water resistant
- Halite will not crack or warp in wet or streamy enviroments
- Halite is considerably more rigid than acrylic
- Halite is completely formaldehyde free and is recyclable which means it is more eco-friendly
- The lifespan of Halite bath panels is considerably more than that of MDF bath panels
- Halite is lighter and easier to cut than MDF

## **Technical Drawing**