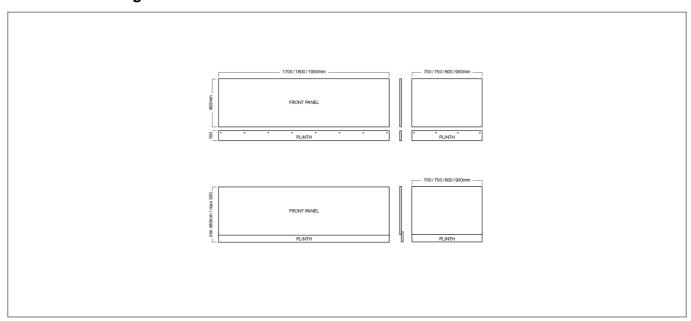

## **Technical Datasheet**

Product Code: 237BPG1900-W

Product Description: Halite 1900mm Front Bath Panel Grey Gloss

## **Specification**

| Material:          | Foamed PVC |
|--------------------|------------|
| Style:             | Modern     |
| Product Guarantee: | Lifetime   |



## **Key Features**

- Halite is made with a combination of PVC and polyurea
- Halite is 100% water resistant
- Halite will not crack or warp in wet or streamy enviroments
- Halite is considerably more rigid than acrylic
- · Halite is completely formaldehyde free and is recyclable which means it is more eco-friendly
- The lifespan of Halite bath panels is considerably more than that of MDF bath panels
- Halite is lighter and easier to cut than MDF

## **Technical Drawing**