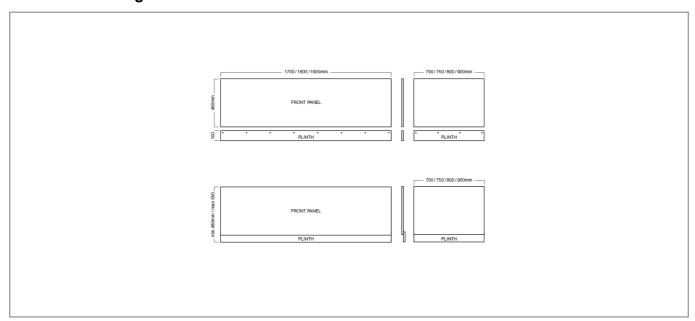

237BPM0750-W

Product Description: Halite 750mm End Bath Panel White Gloss

## **Specification**

| Material:          | Foamed PVC  |
|--------------------|-------------|
| Style:             | Modern      |
| Shape:             | Rectangular |
| Bath Thickness:    | 16 mm       |
| Product Guarantee: | Lifetime    |



## **Key Features**

- Halite is made with a combination of PVC and polyurea
- Halite is 100% water resistant
- Halite will not crack or warp in wet or streamy enviroments
- Halite is considerably more rigid than acrylic
- Halite is completely formaldehyde free and is recyclable which means it is more eco-friendly
- The lifespan of Halite bath panels is considerably more than that of MDF bath panels
- Halite is lighter and easier to cut than MDF

## **Technical Drawing**