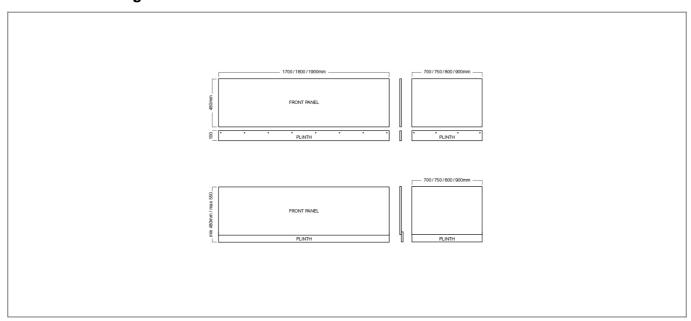

## **Technical Datasheet**

Product Code: 237BPSW0700-W

Product Description: Halite 700mm Shaker Style End Bath Panel White

## **Specification**

| Material:          | Foamed PVC |
|--------------------|------------|
| Style:             | Modern     |
| Product Guarantee: | Lifetime   |



## **Key Features**

- Halite is made with a combination of PVC and polyurea
- Halite is 100% water resistant
- Halite will not crack or warp in wet or streamy enviroments
- Halite is considerably more rigid than acrylic
- · Halite is completely formaldehyde free and is recyclable which means it is more eco-friendly
- The lifespan of Halite bath panels is considerably more than that of MDF bath panels
- Halite is lighter and easier to cut than MDF

## **Technical Drawing**