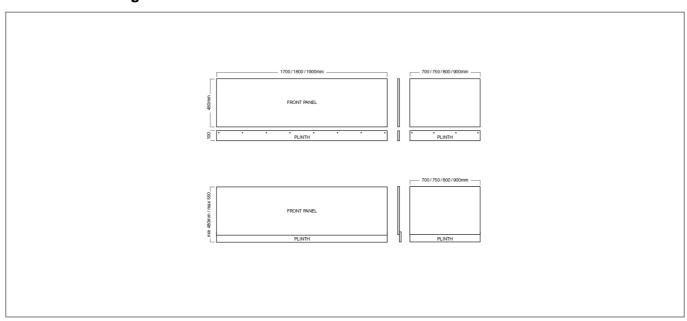

## **Technical Drawing**

Dimensions: All measurements are in millimetres and are subject to normal manufacturing variations