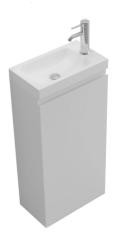

## **Technical Datasheet**

Product Code: 237HFT400-W

Product Description: Halite 400mm White Vanity Unit with Basin

## **Key Features**

- Halite is made with a combination of PVC & polyurea piece the perfect match for both modern & tradit
- Halite is 100% water resistant
- Features adjustable shelf for all your bathroom essentials
- Soft close door included for added safety feature
- Halite is completely formaldehyde free and is recyclable which means it is more eco-friendly
- The lifespan of Halite products is considerably more than that of MDF products
- Compatible 1 tap hole basin is included