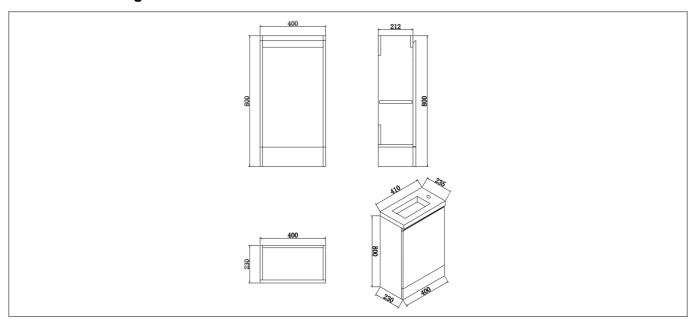

## **Technical Drawing**

Dimensions: All measurements are in millimetres and are subject to normal manufacturing variations