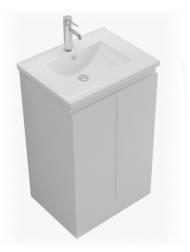

## **Technical Datasheet**

Product Code: 237HFT500-W

Product Description: Halite 500mm White Vanity Unit with Basin

## **Key Features**

- · Halite is made with a combination of PVC & polyurea piece the perfect match for both modern & tradit
- Halite is 100% water resistant
- · Features adjustable shelf for all your bathroom essentials
- Soft close door included for added safety feature
- · Halite is completely formaldehyde free and is recyclable which means it is more eco-friendly
- The lifespan of Halite products is considerably more than that of MDF products
- Compatible 1 tap hole basin is included