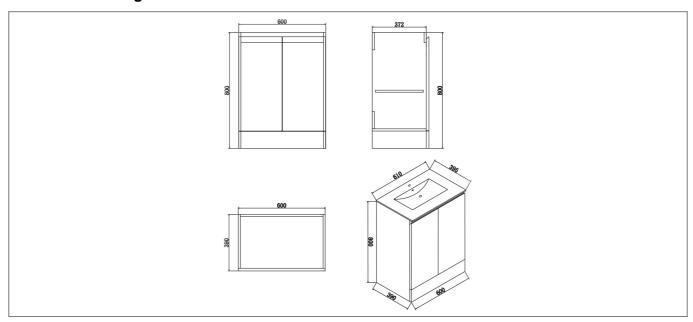

## **Technical Drawing**

Dimensions: All measurements are in millimetres and are subject to normal manufacturing variations