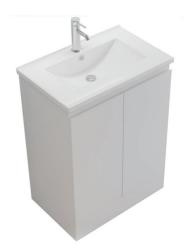

## **Technical Datasheet**

Product Code: 237HFT600-W

Product Description: Halite 600mm White Vanity Unit with Basin

## **Key Features**

- Halite is made with a combination of PVC & polyurea piece the perfect match for both modern & tradit
- Halite is 100% water resistant
- Features adjustable shelf for all your bathroom essentials
- Soft close door included for added safety feature
- Halite is completely formaldehyde free and is recyclable which means it is more eco-friendly
- The lifespan of Halite products is considerably more than that of MDF products
- Compatible 1 tap hole basin is included