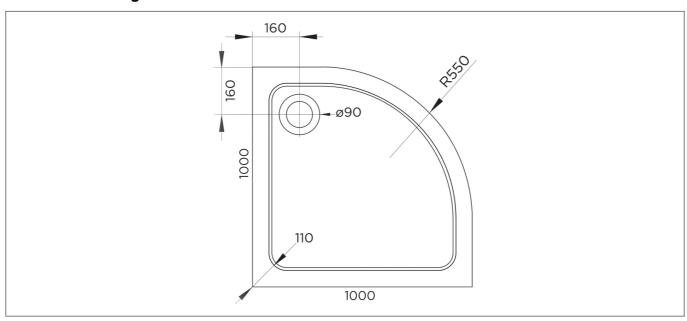

| Quadrant                    |
| Colour:              | White                       |
| Product Guarantee:   | 10 Years                    |
| Barcode:             | 5031978059931               |
| Product Length (mm): | 1000                        |
| Product Width (mm):  | 1000                        |
| Product Height (mm): | 45                          |
|                      |                             |



## **Key Features**

- Designed to last & provide leak free shower relaxation
- Manufactured from 45mm acrylic capped stone resin
- 90mm fast flow waste also available for easy installation
- Can be installed to the floor or with a riser kit
- · Leg & panel set available to purchase separately
- 28 sizes available to meet your bathroom requirements

## **Technical Drawing**