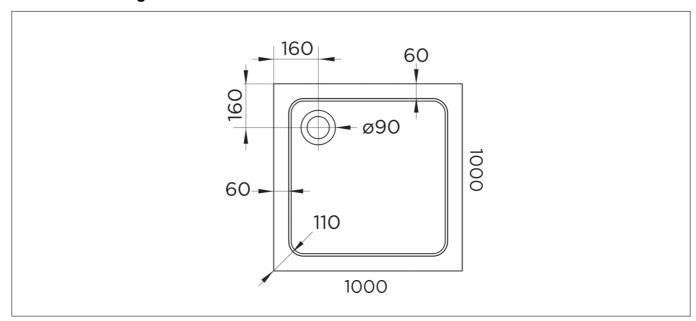

Modern                      |
| Shape:               | Square                      |
| Colour:              | White                       |
| Product Guarantee:   | 10 Years                    |
| Barcode:             | 5031978059580               |
| Product Length (mm): | 1000                        |
| Product Width (mm):  | 1000                        |
| Product Height (mm): | 45                          |



### **Key Features**

- Designed to last & provide leak free shower relaxation
- Manufactured from 45mm acrylic capped stone resin
- 90mm fast flow waste also available for easy installation
- Can be installed to the floor or with a riser kit
- · Leg & panel set available to purchase separately
- 28 sizes available to meet your bathroom requirements

#### **Technical Drawing**