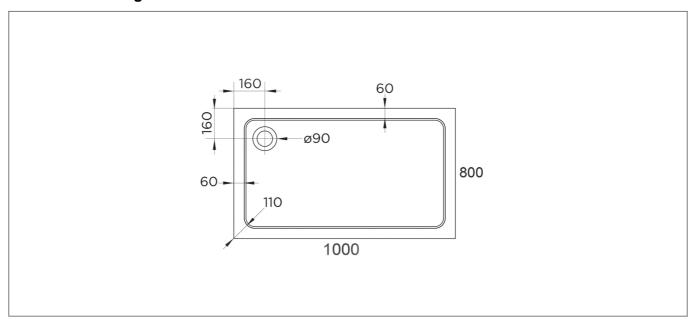

| Rectangular                 |
| Colour:              | White                       |
| Product Guarantee:   | 10 Years                    |
| Barcode:             | 5031978059658               |
| Product Length (mm): | 1000                        |
| Product Width (mm):  | 800                         |
| Product Height (mm): | 45                          |
|                      |                             |



## **Key Features**

- Designed to last & provide leak free shower relaxation
- Manufactured from 45mm acrylic capped stone resin
- 90mm fast flow waste also available for easy installation
- Can be installed to the floor or with a riser kit
- · Leg & panel set available to purchase separately
- 28 sizes available to meet your bathroom requirements

## **Technical Drawing**