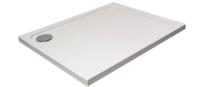

## **Specification**

| •                    |                             |
|----------------------|-----------------------------|
| Material:            | Acrylic Capped Bonded Resin |
| Style:               | Modern                      |
| Shape:               | Rectangular                 |
| Colour:              | White                       |
| Product Guarantee:   | 10 Years                    |
| Barcode:             | 5031978059719               |
| Product Length (mm): | 1200                        |
| Product Width (mm):  | 700                         |
| Product Height (mm): | 45                          |
|                      |                             |

## **Key Features**

- Designed to last & provide leak free shower relaxation
- Manufactured from 45mm acrylic capped stone resin
- 90mm fast flow waste also available for easy installation
- Can be installed to the floor or with a riser kit
- · Leg & panel set available to purchase separately
- 28 sizes available to meet your bathroom requirements