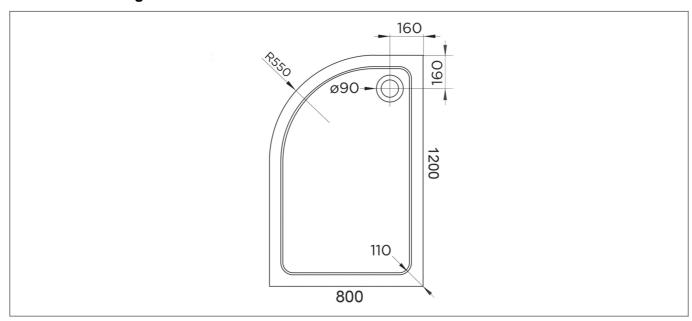

| Modern                      |
| Shape:               | Offset Quadrant             |
| Colour:              | White                       |
| Product Guarantee:   | 10 Years                    |
| Barcode:             | 5031978059986               |
| Product Length (mm): | 1200                        |
| Product Width (mm):  | 800                         |
| Product Height (mm): | 45                          |



## **Key Features**

- Designed to last & provide leak free shower relaxation
- Manufactured from 45mm acrylic capped stone resin
- 90mm fast flow waste also available for easy installation
- Can be installed to the floor or with a riser kit
- · Leg & panel set available to purchase separately
- 28 sizes available to meet your bathroom requirements

## **Technical Drawing**