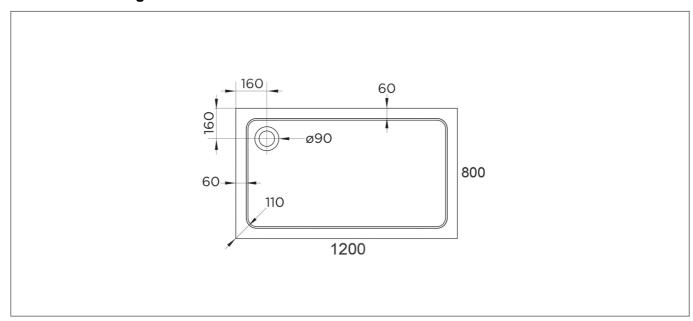

| Modern                      |
| Shape:               | Rectangular                 |
| Colour:              | White                       |
| Product Guarantee:   | 10 Years                    |
| Barcode:             | 5031978059733               |
| Product Length (mm): | 1200                        |
| Product Width (mm):  | 800                         |
| Product Height (mm): | 45                          |



## **Key Features**

- Designed to last & provide leak free shower relaxation
- Manufactured from 45mm acrylic capped stone resin
- 90mm fast flow waste also available for easy installation
- Can be installed to the floor or with a riser kit
- · Leg & panel set available to purchase separately
- 28 sizes available to meet your bathroom requirements

## **Technical Drawing**