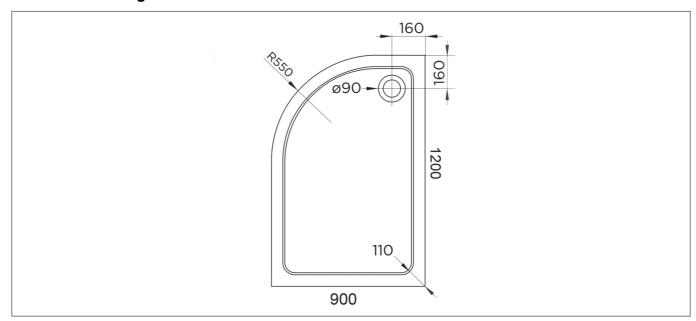

| Modern                      |
| Shape:               | Offset Quadrant             |
| Colour:              | White                       |
| Product Guarantee:   | 10 Years                    |
| Barcode:             | 5031978060005               |
| Product Length (mm): | 1200                        |
| Product Width (mm):  | 900                         |
| Product Height (mm): | 45                          |



## **Key Features**

- Designed to last & provide leak free shower relaxation
- Manufactured from 45mm acrylic capped stone resin
- 90mm fast flow waste also available for easy installation
- Can be installed to the floor or with a riser kit
- · Leg & panel set available to purchase separately
- 28 sizes available to meet your bathroom requirements

## **Technical Drawing**