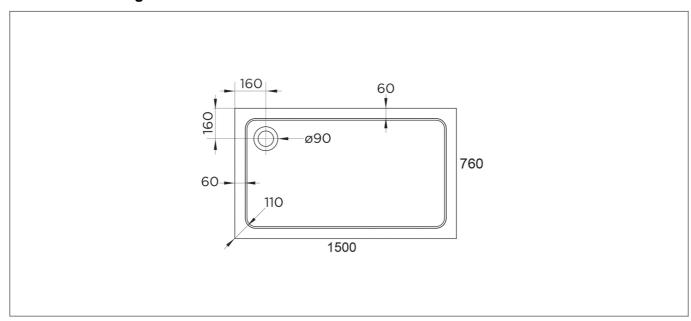

## **Technical Drawing**

## **Specification**

| Material:            | Acrylic Capped Bonded Resin |
|----------------------|-----------------------------|
| Style:               | Modern                      |
| Shape:               | Rectangular                 |
| Colour:              | White                       |
| Product Guarantee:   | 10 Years                    |
| Barcode:             | 5031978059801               |
| Product Length (mm): | 1500                        |
| Product Width (mm):  | 760                         |
| Product Height (mm): | 45                          |
|                      |                             |