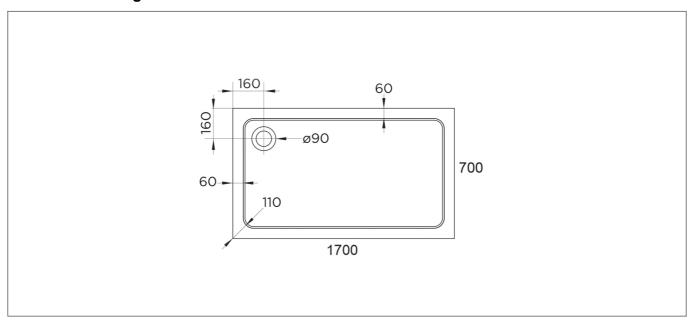

| Rectangular                 |
| Colour:              | White                       |
| Product Guarantee:   | 10 Years                    |
| Barcode:             | 5031978059870               |
| Product Length (mm): | 1700                        |
| Product Width (mm):  | 700                         |
| Product Height (mm): | 45                          |
|                      |                             |



## **Key Features**

- Designed to last & provide leak free shower relaxation
- Manufactured from 45mm acrylic capped stone resin
- 90mm fast flow waste also available for easy installation
- Can be installed to the floor or with a riser kit
- Leg & panel set available to purchase separately
- 28 sizes available to meet your bathroom requirements

## **Technical Drawing**