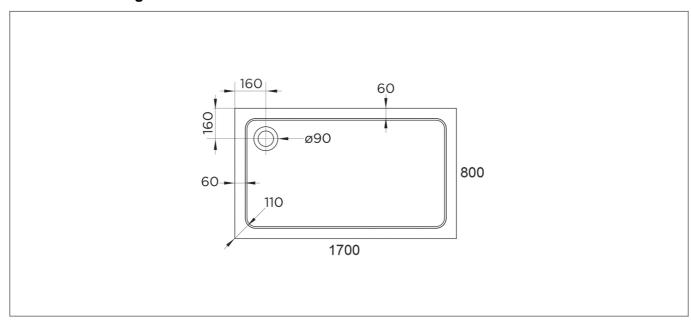

| Modern                      |
| Shape:               | Rectangular                 |
| Colour:              | White                       |
| Product Guarantee:   | 10 Years                    |
| Barcode:             | 5031978059894               |
| Product Length (mm): | 1700                        |
| Product Width (mm):  | 800                         |
| Product Height (mm): | 45                          |



## **Key Features**

- Designed to last & provide leak free shower relaxation
- Manufactured from 45mm acrylic capped stone resin
- 90mm fast flow waste also available for easy installation
- Can be installed to the floor or with a riser kit
- Leg & panel set available to purchase separately
- 28 sizes available to meet your bathroom requirements

## **Technical Drawing**