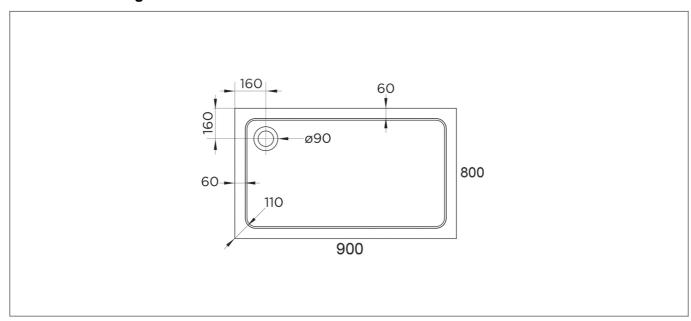

| Rectangular                 |
| Colour:              | White                       |
| Product Guarantee:   | 10 Years                    |
| Barcode:             | 5031978059627               |
| Product Length (mm): | 900                         |
| Product Width (mm):  | 800                         |
| Product Height (mm): | 45                          |
|                      |                             |



## **Key Features**

- Designed to last & provide leak free shower relaxation
- Manufactured from 45mm acrylic capped stone resin
- 90mm fast flow waste also available for easy installation
- Can be installed to the floor or with a riser kit
- Leg & panel set available to purchase separately
- 28 sizes available to meet your bathroom requirements

## **Technical Drawing**