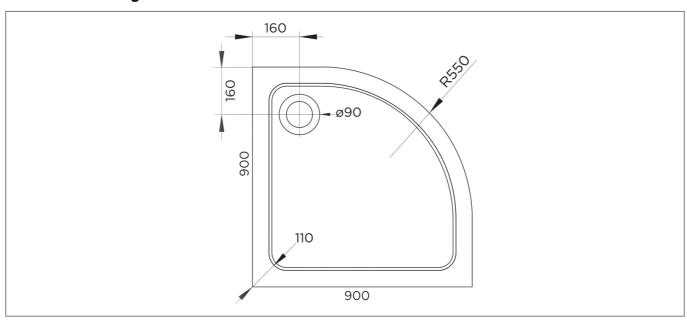

## **Technical Drawing**

## **Specification**

| Material:            | Acrylic Capped Bonded Resin |
|----------------------|-----------------------------|
| Style:               | Modern                      |
| Shape:               | Quadrant                    |
| Colour:              | White                       |
| Product Guarantee:   | 10 Years                    |
| Barcode:             | 5031978059924               |
| Product Length (mm): | 900                         |
| Product Width (mm):  | 900                         |
| Product Height (mm): | 45                          |