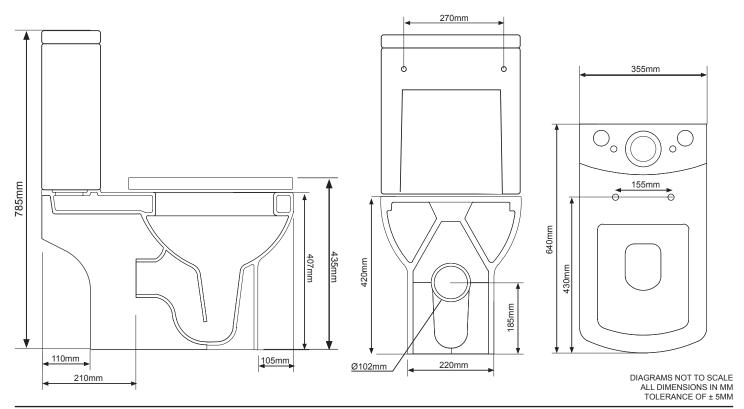

### CLOSE COUPLED OPEN BACK-TO-WALL PAN

| No. | Description                                        | Product Code     | Fixings included | Gross Weight     | Net Weight       |
|-----|----------------------------------------------------|------------------|------------------|------------------|------------------|
| 1   | Cistern inc. Flush Fitting & Lid                   | C700S            | Yes              | 10.02kg          | 9.52kg           |
| 3   | Toilet Seat<br>Close coupled open back-to-wall pan | TSP1129<br>P700S | Yes<br>Yes       | 2.5kg<br>25.68kg | 2.1kg<br>24.18kg |
|     |                                                    |                  |                  | (inc.Seat)       |                  |