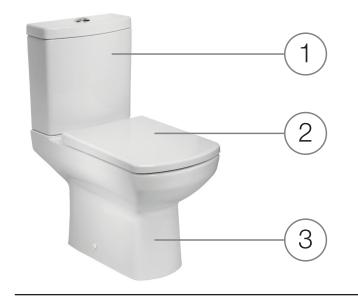

### CLOSE COUPLED OPEN BACK-TO-WALL PAN

| No. | Description                                        | Product Code     | Fixings included | Gross Weight     | Net Weight       |
|-----|----------------------------------------------------|------------------|------------------|------------------|------------------|
| 1   | Cistern inc. Flush Fitting & Lid                   | C700S            | Yes              | 10.02kg          | 9.52kg           |
| 3   | Toilet Seat<br>Close coupled open back-to-wall pan | TSP1129<br>P700S | Yes<br>Yes       | 2.5kg<br>25.68kg | 2.1kg<br>24.18kg |
|     |                                                    |                  |                  | (inc.Seat)       |                  |