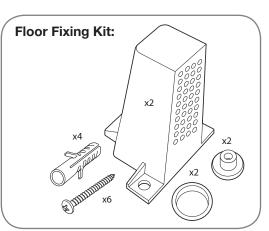

### CLOSE COUPLED OPEN BACK-TO-WALL PAN

| No. | Description                                        | Product Code     | Fixings included | Gross Weight     | Net Weight       |
|-----|----------------------------------------------------|------------------|------------------|------------------|------------------|
| 1   | Cistern inc. Flush Fitting & Lid                   | C700S            | Yes              | 10.02kg          | 9.52kg           |
| 3   | Toilet Seat<br>Close coupled open back-to-wall pan | TSP1129<br>P700S | Yes<br>Yes       | 2.5kg<br>25.68kg | 2.1kg<br>24.18kg |
|     |                                                    |                  |                  | (inc.Seat)       |                  |