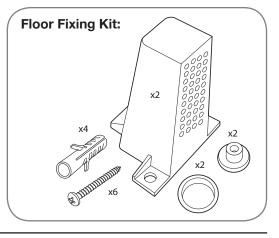

#### INDEPENDENT BACK-TO-WALL PAN

| No.    | Description                                        | Product Code       | Fixings included | Gross Weight                   | Net Weight       |
|--------|----------------------------------------------------|--------------------|------------------|--------------------------------|------------------|
| 1<br>2 | Toilet Seat<br>Close coupled open back-to-wall pan | TSP1129<br>BTW700S | Yes<br>Yes       | 2.5kg<br>23.32kg<br>(inc.Seat) | 2.1kg<br>22.07kg |