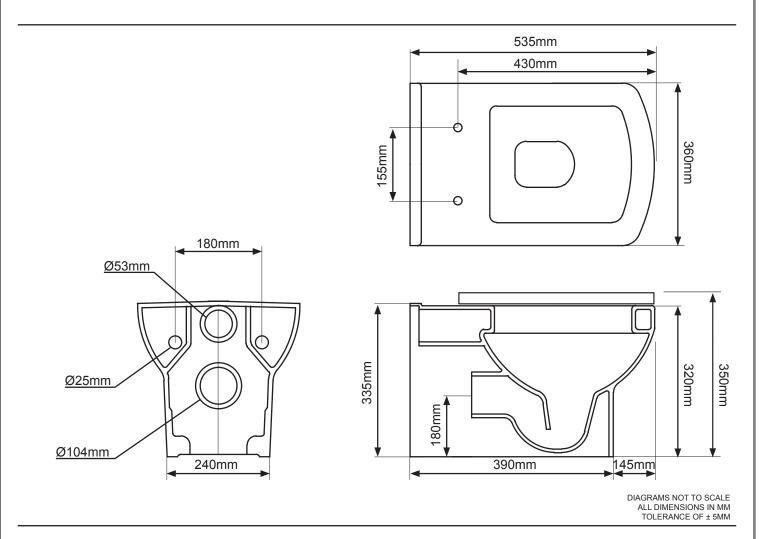

#### INDEPENDENT BACK-TO-WALL PAN

| No.    | Description                                        | Product Code       | Fixings included | Gross Weight                   | Net Weight       |
|--------|----------------------------------------------------|--------------------|------------------|--------------------------------|------------------|
| 1<br>2 | Toilet Seat<br>Close coupled open back-to-wall pan | TSP1129<br>BTW700S | Yes<br>Yes       | 2.5kg<br>23.32kg<br>(inc.Seat) | 2.1kg<br>22.07kg |

### FAQ's

What side is the inlet located? Right hand side Are there any other compatible seats? No Can this pan be used with a side connection outlet pipe? No