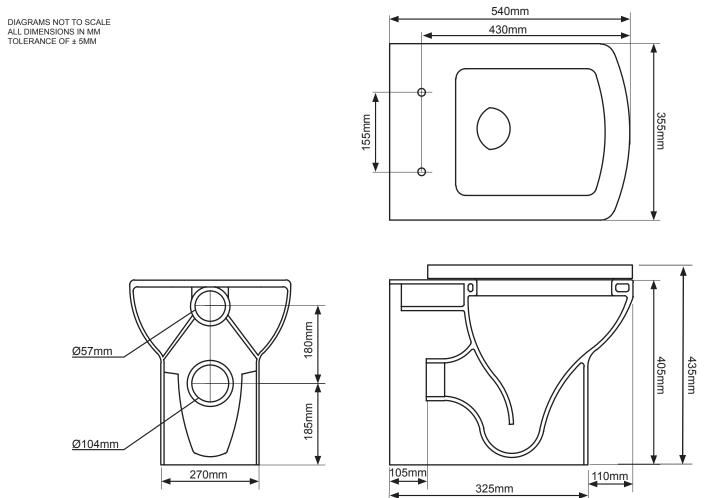

### CLOSE COUPLED OPEN BACK-TO-WALL PAN

| No. | Description                                        | Product Code     | Fixings included | Gross Weight     | Net Weight       |
|-----|----------------------------------------------------|------------------|------------------|------------------|------------------|
| 1   | Cistern inc. Flush Fitting & Lid                   | C700S            | Yes              | 10.02kg          | 9.52kg           |
| 3   | Toilet Seat<br>Close coupled open back-to-wall pan | TSP1129<br>P700S | Yes<br>Yes       | 2.5kg<br>25.68kg | 2.1kg<br>24.18kg |
|     |                                                    |                  |                  | (inc.Seat)       |                  |

**Cistern Settings:** Full Flush Volume: 6L Reduced Flush Volume: 4L

#### FAQ's

What side is the inlet located? Right hand side

Are there any other compatible seats? No

Can this pan be used with a side connection outlet pipe? Yes

The cistern lid won't shut/the cistern isn't working correctly. Ensure the inlet and flush valves are set to the correct heights. See "Cistern Settings" above.