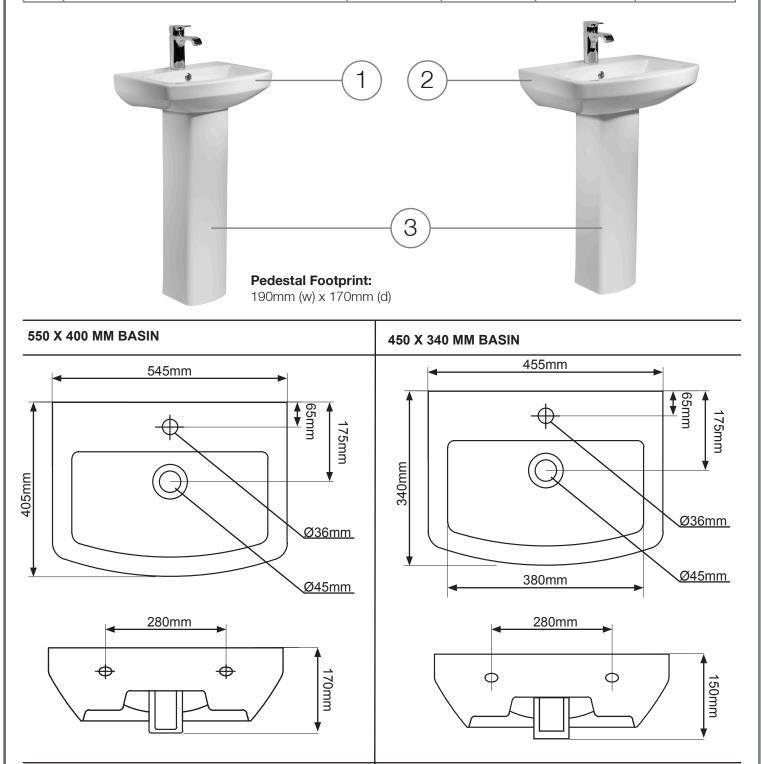

#### BASIN AND PEDESTAL

| No.   | Description          | Product Code | Fixings included | Gross Weight | Net Weight |
|-------|----------------------|--------------|------------------|--------------|------------|
| · · · | 450 x 340 Basin      | SB745S       | No               | 9.9          | 9.4        |
|       | 550 x 400 Basin      | SB700S       | No               | 12.12        | 12.5       |
|       | Full Height Pedestal | PE700S       | NO               | 12.74kg      | 12.24kg    |

Bowl Depth: 105mm Total Height of Ped & Basin: 850 mm

DIAGRAMS NOT TO SCALE | ALL DIMENSIONS IN MM |TOLERANCE OF ± 5MM

© Roper Rhodes Ltd.

Bowl Depth: xxxmm

Tavistock, Brassmill Lane Trading Estate, Bath, BA1 3JF

Total Height of Ped & Basin: 850 mm

T. 01225 787870 | F. 01225 448877 | E. tavistock@roperrhodes.co.uk | W. www.tavistock-bathrooms.co.uk

| No. Desc                                                                                                                                                                                                                                                                                                                                                                                                                                                                                                                                                                                                                                                                                                                                                                                                                                                                                                                                                                                                                                                                                                                                                                                                                                                                                                                                                   | ription                                   | Product Code                | Fixings included                                         | Gross Weight           | Net Weight             |  |
|------------------------------------------------------------------------------------------------------------------------------------------------------------------------------------------------------------------------------------------------------------------------------------------------------------------------------------------------------------------------------------------------------------------------------------------------------------------------------------------------------------------------------------------------------------------------------------------------------------------------------------------------------------------------------------------------------------------------------------------------------------------------------------------------------------------------------------------------------------------------------------------------------------------------------------------------------------------------------------------------------------------------------------------------------------------------------------------------------------------------------------------------------------------------------------------------------------------------------------------------------------------------------------------------------------------------------------------------------------|-------------------------------------------|-----------------------------|----------------------------------------------------------|------------------------|------------------------|--|
| 1 450<br>2 550                                                                                                                                                                                                                                                                                                                                                                                                                                                                                                                                                                                                                                                                                                                                                                                                                                                                                                                                                                                                                                                                                                                                                                                                                                                                                                                                             | x 340 Basin<br>x 400 Basin<br>ni Pedestal | SB745S<br>SB700S<br>SMP700S | No<br>NO                                                 | 9.9<br>12.12<br>7.06kg | 9.4<br>12.5<br>6.62kg  |  |
|                                                                                                                                                                                                                                                                                                                                                                                                                                                                                                                                                                                                                                                                                                                                                                                                                                                                                                                                                                                                                                                                                                                                                                                                                                                                                                                                                            |                                           | 270mm                       | (°<br>190m                                               | o)<br>m                |                        |  |
| 50 X 400                                                                                                                                                                                                                                                                                                                                                                                                                                                                                                                                                                                                                                                                                                                                                                                                                                                                                                                                                                                                                                                                                                                                                                                                                                                                                                                                                   | MM BASIN                                  | 450 X 34                    | 0 MM BASIN                                               |                        |                        |  |
|                                                                                                                                                                                                                                                                                                                                                                                                                                                                                                                                                                                                                                                                                                                                                                                                                                                                                                                                                                                                                                                                                                                                                                                                                                                                                                                                                            | 545mm                                     |                             | 455mm                                                    |                        |                        |  |
| Image: Window Structure   Image: Window Structure     Image: Window Structure   Image: Window Structure <th>340mr</th> <th></th> <th></th> <th>65mm<br/>Ø36mm<br/>Ø45mm</th> |                                           | 340mr                       |                                                          |                        | 65mm<br>Ø36mm<br>Ø45mm |  |
|                                                                                                                                                                                                                                                                                                                                                                                                                                                                                                                                                                                                                                                                                                                                                                                                                                                                                                                                                                                                                                                                                                                                                                                                                                                                                                                                                            |                                           |                             |                                                          |                        | 150mm                  |  |
|                                                                                                                                                                                                                                                                                                                                                                                                                                                                                                                                                                                                                                                                                                                                                                                                                                                                                                                                                                                                                                                                                                                                                                                                                                                                                                                                                            | oth: xxxmm                                |                             | Bowl Depth: 105mm<br>Total Height of Ped & Basin: 850 mm |                        |                        |  |
| Bowl Dep<br>Total Hei                                                                                                                                                                                                                                                                                                                                                                                                                                                                                                                                                                                                                                                                                                                                                                                                                                                                                                                                                                                                                                                                                                                                                                                                                                                                                                                                      | ght of Ped & Basin: 850 mm                | Total H                     | leight of Ped & I                                        | <b>Basin:</b> 850 mm   |                        |  |