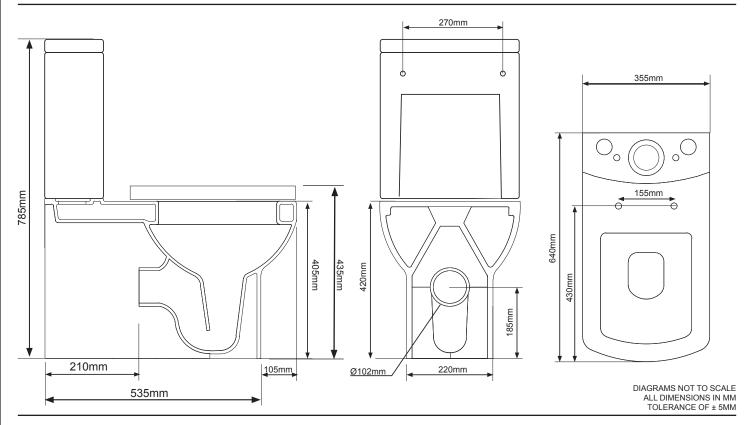

### CLOSE COUPLED BACK-TO-WALL PAN

| No. | Description                         | Product Code | Fixings included | Gross Weight | Net Weight |
|-----|-------------------------------------|--------------|------------------|--------------|------------|
| 1   | Cistern inc. Flush Fitting & Lid    | C700S        | Yes              | 10.02kg      | 9.52kg     |
| 2   | Toilet Seat                         | TSP1129      | Yes              | 2.5kg        | 2.1kg      |
| 3   | Close coupled open back-to-wall pan | PF700S       | Yes              | 27.64kg      | 26.38kg    |
|     |                                     |              |                  | (inc.Seat)   |            |