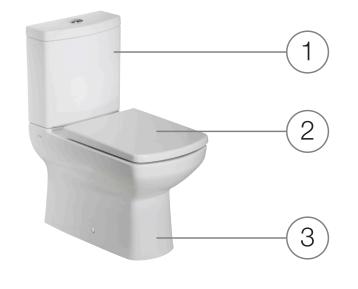

### CLOSE COUPLED BACK-TO-WALL PAN

| No. | Description                         | Product Code | Fixings included | Gross Weight | Net Weight |
|-----|-------------------------------------|--------------|------------------|--------------|------------|
| 1   | Cistern inc. Flush Fitting & Lid    | C700S        | Yes              | 10.02kg      | 9.52kg     |
| 2   | Toilet Seat                         | TSP1129      | Yes              | 2.5kg        | 2.1kg      |
| 3   | Close coupled open back-to-wall pan | PF700S       | Yes              | 27.64kg      | 26.38kg    |
|     |                                     |              |                  | (inc.Seat)   |            |