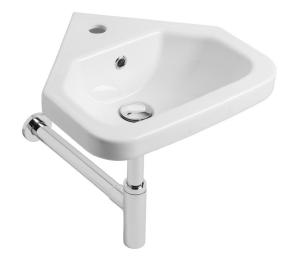

## **Technical Data Sheet**

Tavistock Cloakroom Basins

| No. | Description                              | Code    | Fixings Included |
|-----|------------------------------------------|---------|------------------|
| 1   | Niche Corner Handrinse Basin 40x42cm 1TH | DC14006 | Yes              |