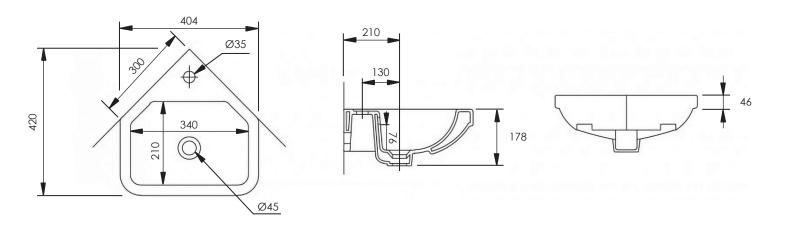

## Dimensions - DC14006

Diagrams not to scale. All dimensions in mm (tolerance of +/-5mm)

- \*Dimensions are subject to change, customers are advised to measure actual product before commencing installation.
- \*\*Fixing point dimensions are for guidance only/the positions of wall fixing must be checked when product is received.