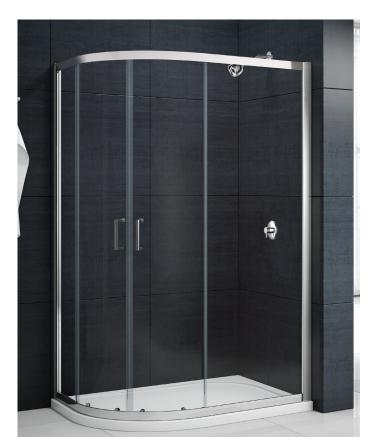

# 2 Door Offset Quadrant

MBOX Handle

## 2 Door Offset Quadrant Features:

- 6mm Toughened Safety Glass
- Quick release double bottom rollers
- Easy fit frame
- Reversible
- Fixing Cover Caps
- Profile Cover Caps
- Magnetic Seals
- 10 Year Guarantee

### 2 Door Offset Quadrant

| Size, mm   | Codes    | Adjustment<br>Min-Max, mm |
|------------|----------|---------------------------|
| 900 x 760  | MB2Q9076 | (870 - 890) (730 - 750)   |
| 900 x 800  | MB2Q8090 | (870 - 890) (770 - 790)   |
| 1000 x 800 | MB2Q1080 | (970 - 990) (770 - 790)   |
| 1200 x 800 | MB2Q1280 | (1170 - 1190) (770 - 790) |
| 1200 x 900 | MB2Q1290 | (1170 - 1190) (870 - 890) |