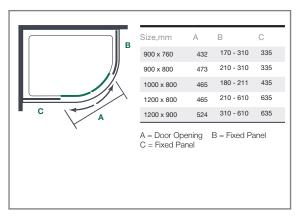

### 2 Door Offset Quadrant

| Size, mm   | Codes    | Adjustment<br>Min-Max, mm |
|------------|----------|---------------------------|
| 900 x 760  | MB2Q9076 | (870 - 890) (730 - 750)   |
| 900 x 800  | MB2Q8090 | (870 - 890) (770 - 790)   |
| 1000 x 800 | MB2Q1080 | (970 - 990) (770 - 790)   |
| 1200 x 800 | MB2Q1280 | (1170 - 1190) (770 - 790) |
| 1200 x 900 | MB2Q1290 | (1170 - 1190) (870 - 890) |