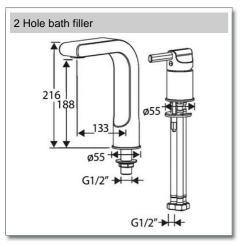

### **Dimensions**

# **Code Description Dimensions**

4P2004 2 Hole Bath Filler See image

Pegler Yorkshire reserve the right to change specifications