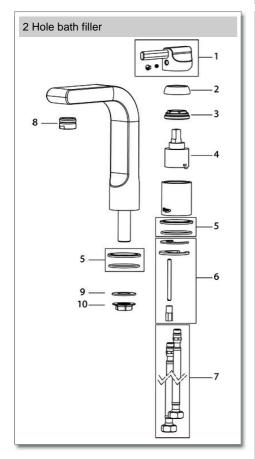

Maintenance

No regular maintenance is required for this product.

In case of complete replacement Pegler recommend service valves should be fitted to the supply inlets.

For any further help or replacement parts please contact the Service Support Team on 0800 1560050.