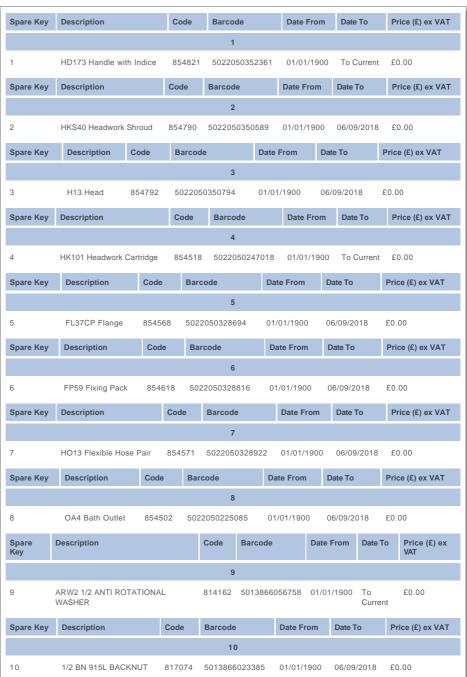

Maintenance

No regular maintenance is required for this product.

In case of complete replacement Pegler recommend service valves should be fitted to the supply inlets.

For any further help or replacement parts please contact the Service Support Team on 0800 1560050.