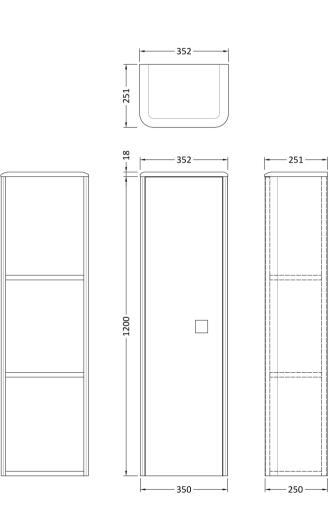

## TECHNICAL DATA SHEET

ROXOR

Sales Code: SAR362

Description: 350 Tall Unit

| Product Dimensions      |         |                              |
|-------------------------|---------|------------------------------|
| Height (mm):            |         | 1200                         |
| Width (mm):             |         | 350                          |
| Depth (mm):             |         | 250                          |
| Nett Weight (kg):       |         | 36                           |
| Packaging Dimensions    |         |                              |
| Height (mm):            |         | 1230                         |
| Width (mm):             |         | 390                          |
| Depth (mm):             |         | 290                          |
| Gross Weight (kg):      |         | 36                           |
| Packaging Data          |         |                              |
| Box Colour:             |         | Brown Cardboard Box          |
| Box Qty:                |         | 1                            |
| Label Size:             |         | 100 x 50                     |
| Label Colour:           |         | White Label                  |
| Label Qty:              |         | 2                            |
| Outer Box Dimensions (I | f Appli | cable)                       |
| Height (mm):            |         |                              |
| Width (mm):             |         |                              |
| Depth (mm):             |         |                              |
| Gross Weight (kg):      |         |                              |
| Barcode:                |         | 5056211873952                |
| Product Details         |         |                              |
| Country of Origin:      |         | Ukraine                      |
| Fitting Instruction:    |         | Yes                          |
| Certification:          | FSC:    | Yes CE: N/A                  |
| Colour:                 |         | Mineral Blue                 |
| Construction Method:    |         | Cam & Wood Dowel             |
| Construction Type:      |         | Rigid                        |
| Cabinet Finish:         |         | MFC Smooth Matt              |
| Fascia Finish:          |         | MFC Smooth Matt              |
| Cabinet Thickness (mm): |         | 18                           |
| Fascia Thickness (mm):  |         | 18                           |
| Drawer Included:        |         | No                           |
| Drawer Type:            |         | Not Applicable               |
| No of Shelves:          |         | 2                            |
| Hinge Type:             |         | 95 Degree Clip-On Soft Close |
| Hinge Included:         |         | Yes                          |
| Adjustable Legs:        |         | No                           |
| Fixings Included:       |         | Yes                          |
| Handle Style:           |         | Modern                       |
| Handle Included:        |         | Yes                          |
| Waste Shroud:           |         | No                           |
| Handle Type:            |         | Square                       |